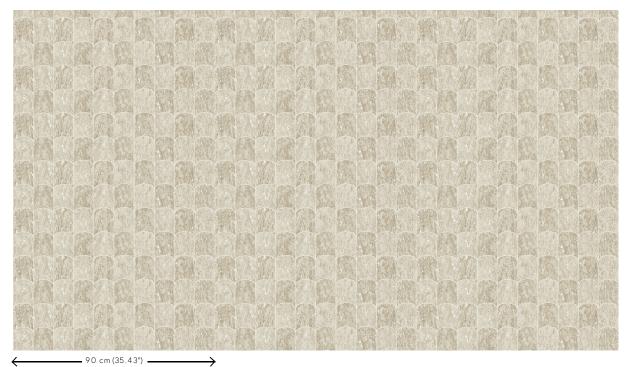

## Technical specifications

<u>28020</u> Reference Product category Exquisite Composition Non-woven wallcovering Description A rhythmic pattern that reminds of the zebra's hoofprints, reminiscent of a combination of hand-cut cork fragments Dimensions Width 90 cm (35.43"), sold by the linear metre/yard Free match 0 cm (0.00"), respecting the Pattern repeat design height of 21.30 cm (8.40") Arte Clearpro or a good quality dispersion Adhesive adhesive How to paste Paste the wall Good lightfastness Light resistance How to remove Strippable Fire retardant EU B-s1, d0 Fire retardant US Class A Washable Maintenance IMO Certified