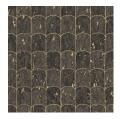

## Technical specifications

<u>28020</u> Reference Product category Exquisite Composition Non-woven wallcovering Description A rhythmic pattern that reminds of the zebra's hoofprints, reminiscent of a combination of hand-cut cork fragments Dimensions Width 90 cm (35.43"), sold by the linear metre/yard Free match 0 cm (0.00"), respecting the Pattern repeat design height of 21.30 cm (8.40") Arte Clearpro or a good quality dispersion Adhesive adhesive How to paste Paste the wall Good lightfastness Light resistance How to remove Strippable Fire retardant EU B-s1, d0 Fire retardant US Class A Washable Maintenance IMO Certified

## Colourways (5)

More info? <u>Click here</u>

Order samples, calculate quantities, view instructional videos, download technical information and more: www.arte-international.com