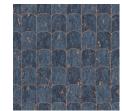

## Technical specifications

<u>28020</u> Reference Product category Exquisite Composition Non-woven wallcovering Description A rhythmic pattern that reminds of the zebra's hoofprints, reminiscent of a combination of hand-cut cork fragments Dimensions Width 90 cm (35.43"), sold by the linear metre/yard Free match 0 cm (0.00"), respecting the Pattern repeat design height of 21.30 cm (8.40") Arte Clearpro or a good quality dispersion Adhesive adhesive How to paste Paste the wall Good lightfastness Light resistance How to remove Strippable Fire retardant EU B-s1, d0 Fire retardant US Class A Washable Maintenance IMO Certified

## Colourways (5)

More info? <u>Click here</u>

Order samples, calculate quantities, view instructional videos, download technical information and more: www.arte-international.com