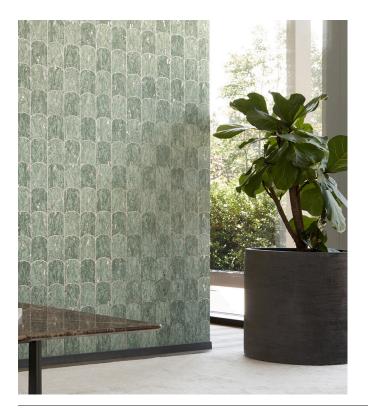

## GALLOP Collection Wildwalk

Story behind the collection

most challenging natural materials.

Join the adventure and discover the looks of the

## Technical specifications

<u>28020</u> Reference Product category Exquisite Composition Non-woven wallcovering Description A rhythmic pattern that reminds of the zebra's hoofprints, reminiscent of a combination of hand-cut cork fragments Dimensions Width 90 cm (35.43"), sold by the linear metre/yard Free match 0 cm (0.00"), respecting the Pattern repeat design height of 21.30 cm (8.40") Arte Clearpro or a good quality dispersion Adhesive adhesive How to paste Paste the wall Good lightfastness Light resistance How to remove Strippable Fire retardant EU B-s1, d0 Fire retardant US Class A Washable Maintenance IMO Certified