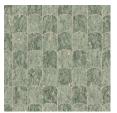

## Technical specifications

<u>28020</u> Reference Product category Exquisite Composition Non-woven wallcovering Description A rhythmic pattern that reminds of the zebra's hoofprints, reminiscent of a combination of hand-cut cork fragments Dimensions Width 90 cm (35.43"), sold by the linear metre/yard Free match 0 cm (0.00"), respecting the Pattern repeat design height of 21.30 cm (8.40") Arte Clearpro or a good quality dispersion Adhesive adhesive How to paste Paste the wall Good lightfastness Light resistance How to remove Strippable Fire retardant EU B-s1, d0 Fire retardant US Class A Washable Maintenance IMO Certified

## Colourways (5)

More info? <u>Click here</u>

Order samples, calculate quantities, view instructional videos, download technical information and more: www.arte-international.com