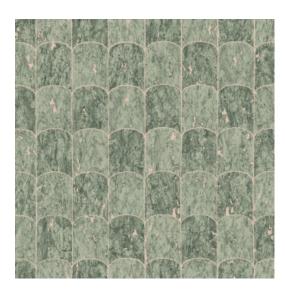

## Technical specifications

<u>28024</u> Reference Product category Exquisite Composition Non-woven wallcovering Description A rhythmic pattern that reminds of the zebra's hoofprints, reminiscent of a combination of hand-cut cork fragments Dimensions Width 90 cm (35.43"), sold by the linear metre/yard Free match 0 cm (0.00"), respecting the Pattern repeat design height of 21.30 cm (8.40") Arte Clearpro or a good quality dispersion Adhesive adhesive How to paste Paste the wall Good lightfastness Light resistance How to remove Strippable Fire retardant EU B-s1, d0 Fire retardant US Class A Washable Maintenance IMO Certified