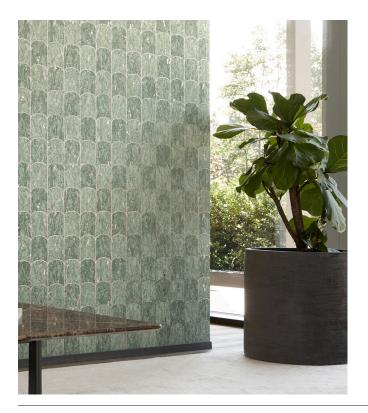

## Technical specifications

<u>28024</u> Reference Product category Exquisite Composition Non-woven wallcovering Description A rhythmic pattern that reminds of the zebra's hoofprints, reminiscent of a combination of hand-cut cork fragments Dimensions Width 90 cm (35.43"), sold by the linear metre/yard Free match 0 cm (0.00"), respecting the Pattern repeat design height of 21.30 cm (8.40") Arte Clearpro or a good quality dispersion Adhesive adhesive How to paste Paste the wall Good lightfastness Light resistance How to remove Strippable Fire retardant EU B-s1, d0 Fire retardant US Class A Washable Maintenance IMO Certified