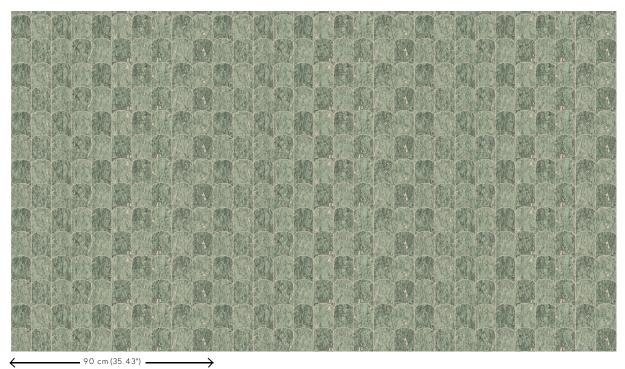

## Technical specifications

<u>28024</u> Reference Product category Exquisite Composition Non-woven wallcovering Description A rhythmic pattern that reminds of the zebra's hoofprints, reminiscent of a combination of hand-cut cork fragments Dimensions Width 90 cm (35.43"), sold by the linear metre/yard Free match 0 cm (0.00"), respecting the Pattern repeat design height of 21.30 cm (8.40") Arte Clearpro or a good quality dispersion Adhesive adhesive How to paste Paste the wall Good lightfastness Light resistance How to remove Strippable Fire retardant EU B-s1, d0 Fire retardant US Class A Washable Maintenance IMO Certified