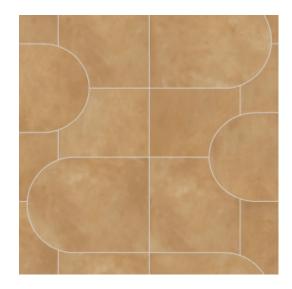

## Technical specifications

| Reference         | <u>28043</u>                                                                                                           |
|-------------------|------------------------------------------------------------------------------------------------------------------------|
| Product category  | Exquisite                                                                                                              |
| Composition       | Non-woven wallcovering                                                                                                 |
| Description       | A suede-look, velvety soft print that fits in<br>perfectly with the trend of mixing straight<br>lines and round shapes |
| Dimensions        | Width 90 cm (35.43"), sold by the linear metre/yard                                                                    |
| Pattern repeat    | Straight match 64 cm (25.20")                                                                                          |
| Adhesive          | Arte Clearpro or a good quality dispersion adhesive                                                                    |
| How to paste      | Paste the wall                                                                                                         |
| Light resistance  | Good lightfastness                                                                                                     |
| How to remove     | Strippable                                                                                                             |
| Fire retardant EU | B-s1, dO                                                                                                               |
| Fire retardant US | Class A                                                                                                                |
| Maintenance       | Washable                                                                                                               |
| IMO Certified     |                                                                                                                        |

## Colourways (6)

28045

28044

28042

28043

More info? <u>Click here</u>

Order samples, calculate quantities, view instructional videos, download technical information and more: www.arte-international.com

-ARTE® wallcoverings for the ultimate in refinement