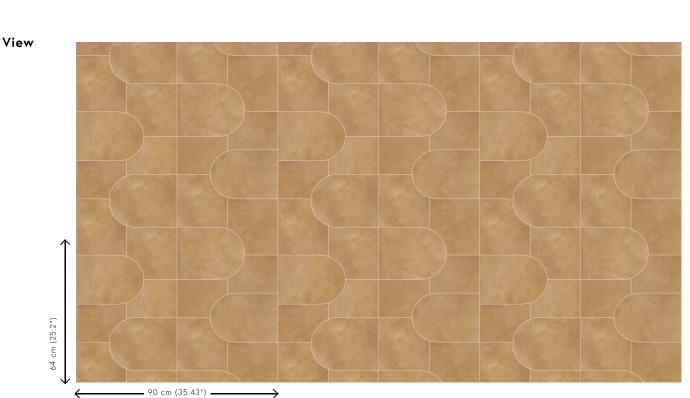

## Technical specifications

| Reference         | <u>28043</u>                                                                                                           |
|-------------------|------------------------------------------------------------------------------------------------------------------------|
| Product category  | Exquisite                                                                                                              |
| Composition       | Non-woven wallcovering                                                                                                 |
| Description       | A suede-look, velvety soft print that fits in<br>perfectly with the trend of mixing straight<br>lines and round shapes |
| Dimensions        | Width 90 cm (35.43"), sold by the linear metre/yard                                                                    |
| Pattern repeat    | Straight match 64 cm (25.20")                                                                                          |
| Adhesive          | Arte Clearpro or a good quality dispersion adhesive                                                                    |
| How to paste      | Paste the wall                                                                                                         |
| Light resistance  | Good lightfastness                                                                                                     |
| How to remove     | Strippable                                                                                                             |
| Fire retardant EU | B-s1, dO                                                                                                               |
| Fire retardant US | Class A                                                                                                                |
| Maintenance       | Washable                                                                                                               |
| IMO Certified     |                                                                                                                        |