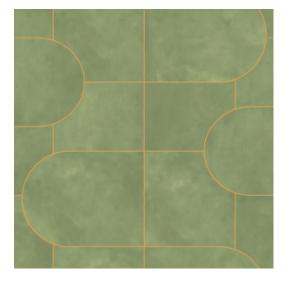

## **Technical specifications**

Reference <u>28044</u>
Product category Exquisite

Composition Non-woven wallcovering

Description A suede-look, velvety soft print that fits in

perfectly with the trend of mixing straight

lines and round shapes

Dimensions Width 90 cm (35.43"), sold by the linear

metre/yard

Pattern repeat Straight match 64 cm (25.20")

Adhesive Arte Clearpro or a good quality dispersion

adhesive

How to paste Paste the wall
Light resistance Good lightfastness