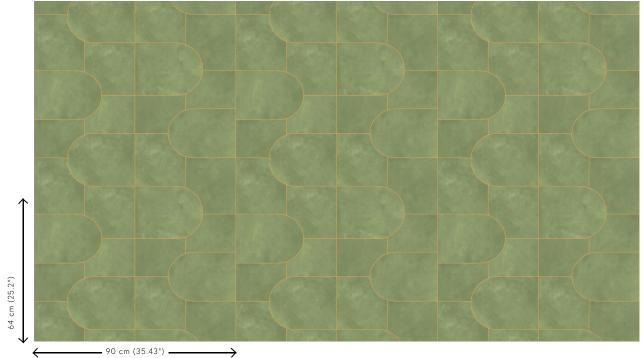

lines and round shapes

Dimensions Width 90 cm (35.43"), sold by the linear

metre/yard

Pattern repeat Straight match 64 cm (25.20")

Adhesive Arte Clearpro or a good quality dispersion

adhesive

How to paste Paste the wall
Light resistance Good lightfastness