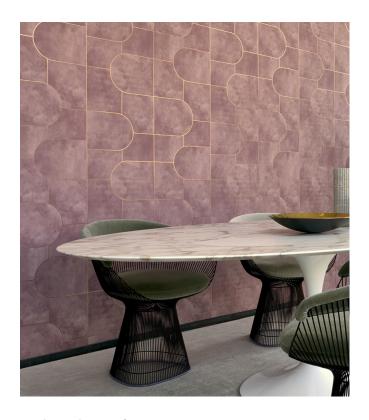

## Story behind the collection

Join the adventure and discover the looks of the most challenging natural materials.

## **Technical specifications**

Reference <u>28044</u>
Product category Exquisite

Composition Non-woven wallcovering

Description A suede-look, velvety soft print that fits in

perfectly with the trend of mixing straight

lines and round shapes

Dimensions Width 90 cm (35.43"), sold by the linear

metre/yard

Pattern repeat Straight match 64 cm (25.20")

Adhesive Arte Clearpro or a good quality dispersion

adhesive

How to paste Paste the wall
Light resistance Good lightfastness