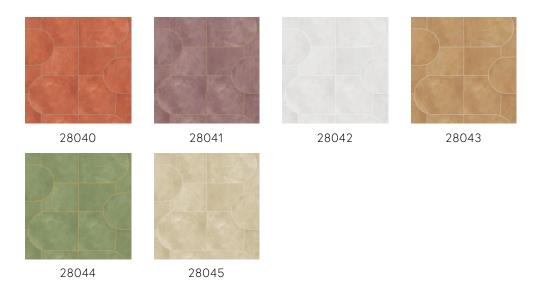

## Story behind the collection

Join the adventure and discover the looks of the most challenging natural materials.

## **Technical specifications**

Reference <u>28044</u>
Product category Exquisite

Composition Non-woven wallcovering

Description A suede-look, velvety soft print that fits in

perfectly with the trend of mixing straight

lines and round shapes

Dimensions Width 90 cm (35.43"), sold by the linear

metre/yard

Pattern repeat Straight match 64 cm (25.20")

Adhesive Arte Clearpro or a good quality dispersion

adhesive

How to paste Paste the wall
Light resistance Good lightfastness

How to remove Strippable
Fire retardant EU B-s1, d0
Fire retardant US Class A
Maintenance Washable

IMO Certified





## Colourways (6)



## View



More info? Click here

Order samples, calculate quantities, view instructional videos, download technical information and more: www.arte-international.com