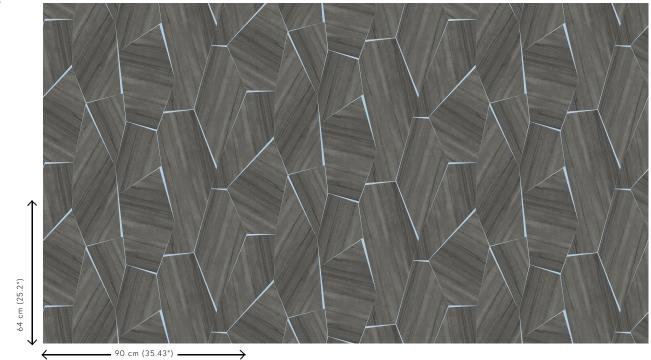

## **Technical specifications**

| Reference         | <u>28050</u>                                                                                        |
|-------------------|-----------------------------------------------------------------------------------------------------|
| Product category  | Exquisite                                                                                           |
| Composition       | Non-woven wallcovering                                                                              |
| Description       | A print of exotic walnut with pronounced veins, inlaid in irregular shapes on a precious metal film |
| Dimensions        | Width 90 cm (35.43"), sold by the linear<br>metre/yard                                              |
| Pattern repeat    | Drop match 64/32 cm (25.20"/12.60")                                                                 |
| Adhesive          | Arte Clearpro or a good quality dispersion<br>adhesive                                              |
| How to paste      | Paste the wall                                                                                      |
| Light resistance  | Good lightfastness                                                                                  |
| How to remove     | Strippable                                                                                          |
| Fire retardant EU | B-s1, d0                                                                                            |
| Fire retardant US | Class A                                                                                             |
| Maintenance       | Washable                                                                                            |
| IMO Certified     |                                                                                                     |