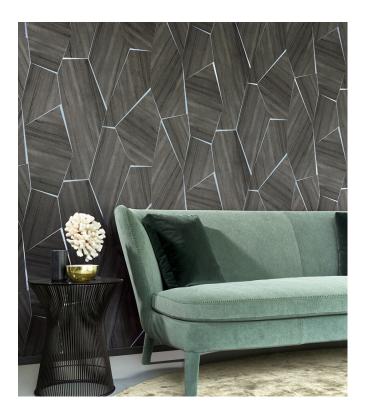

## Section Collection Wildwalk

Story behind the collection

most challenging natural materials.

Join the adventure and discover the looks of the

## **Technical specifications**

| Reference         | <u>28050</u>                                                                                        |
|-------------------|-----------------------------------------------------------------------------------------------------|
| Product category  | Exquisite                                                                                           |
| Composition       | Non-woven wallcovering                                                                              |
| Description       | A print of exotic walnut with pronounced veins, inlaid in irregular shapes on a precious metal film |
| Dimensions        | Width 90 cm (35.43"), sold by the linear<br>metre/yard                                              |
| Pattern repeat    | Drop match 64/32 cm (25.20"/12.60")                                                                 |
| Adhesive          | Arte Clearpro or a good quality dispersion<br>adhesive                                              |
| How to paste      | Paste the wall                                                                                      |
| Light resistance  | Good lightfastness                                                                                  |
| How to remove     | Strippable                                                                                          |
| Fire retardant EU | B-s1, d0                                                                                            |
| Fire retardant US | Class A                                                                                             |
| Maintenance       | Washable                                                                                            |
| IMO Certified     |                                                                                                     |