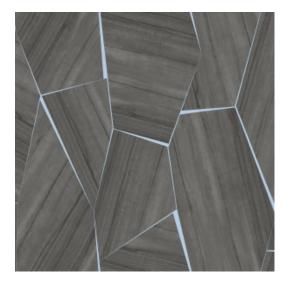

## **Technical specifications**

| Reference         | <u>28050</u>                                                                                        |
|-------------------|-----------------------------------------------------------------------------------------------------|
| Product category  | Exquisite                                                                                           |
| Composition       | Non-woven wallcovering                                                                              |
| Description       | A print of exotic walnut with pronounced veins, inlaid in irregular shapes on a precious metal film |
| Dimensions        | Width 90 cm (35.43"), sold by the linear<br>metre/yard                                              |
| Pattern repeat    | Drop match 64/32 cm (25.20"/12.60")                                                                 |
| Adhesive          | Arte Clearpro or a good quality dispersion<br>adhesive                                              |
| How to paste      | Paste the wall                                                                                      |
| Light resistance  | Good lightfastness                                                                                  |
| How to remove     | Strippable                                                                                          |
| Fire retardant EU | B-s1, d0                                                                                            |
| Fire retardant US | Class A                                                                                             |
| Maintenance       | Washable                                                                                            |
| IMO Certified     |                                                                                                     |