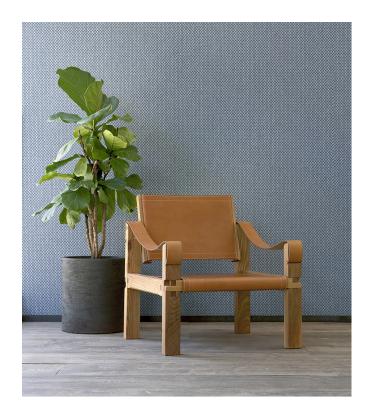

## Story behind the collection

Arte has always had a predilection for unusual materials, with the brand's designers creating superb wallcoverings from many unique materials they find around the world. Designs with natural materials are a mainstay of its collections. Raffia, sisal, mica and banana bark are just a few of the stunning natural products Arte uses for its amazingly diverse range of natural wallcoverings. This collection is a homage to the beauty of these products.