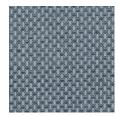

## Technical specifications

Reference <u>28060A</u> • Red Ox

Product category Exquisite

Composition Natural wallcovering on non-woven backing
Description A small, geometric motif carefully made from

roughly woven paper yarns

## Colourways (5)

28062A

28063A

28065A

28066A

More info? Click here

Order samples, calculate quantities, view instructional videos, download technical information and more: www.arte-international.com