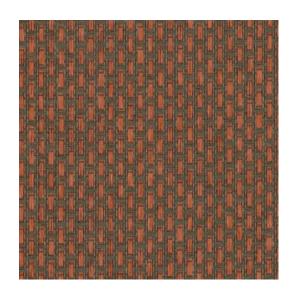

## Technical specifications

Reference <u>28060A</u> • Red Ox

Product category Exquisite

Composition Natural wallcovering on non-woven backing
Description A small, geometric motif carefully made from

roughly woven paper yarns