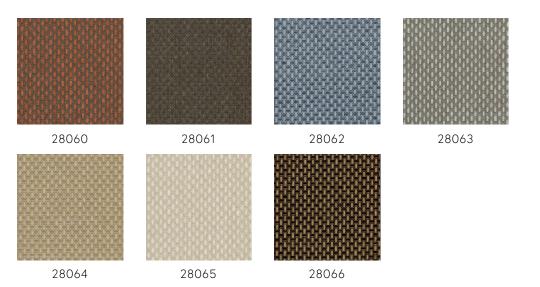

|
| Light resistance  | Good lightfastness                          |
| How to remove     | Strippable                                  |
| Fire retardant EU | B-s1, d0                                    |
| Fire retardant US | Class A                                     |
| Maintenance       | Spongeable during ha                        |

28065 • Sandcastle Exquisite Natural wallcovering on non-woven backing A small, geometric motif carefully made from roughly woven paper yarns Width 90 cm (35.43"), sold by the linear metre/yard Drop match 1.8/0.9 cm (0.71"/0.35") Arte Clearpro or a good quality dispersion adhesive Moisten the product, paste the wall Good lightfastness Strippable B-s1, d0 Class A Spongeable during hanging (dab away damp glue)





## Colourways (7)



More info? <u>Click here</u>

www.arte-international.com

## -ARTE<sup>®</sup>

Order samples, calculate quantities, view instructional videos, download technical information and more:

wallcoverings for the ultimate in refinement