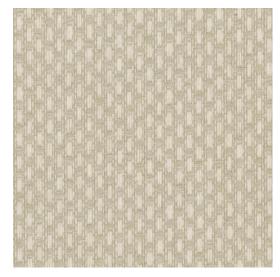

## **Technical specifications**

| Reference         | <u>28065</u> • Sandcastle                   |
|-------------------|---------------------------------------------|
| Product category  | Exquisite                                   |
| Composition       | Natural wallcovering                        |
| Description       | A small, geometric m<br>roughly woven paper |
| Dimensions        | Width 90 cm (35.43"<br>metre/yard           |
| Pattern repeat    | Drop match 1.8/0.9 c                        |
| Adhesive          | Arte Clearpro or a go<br>adhesive           |
| How to paste      | Moisten the product,                        |
| Light resistance  | Good lightfastness                          |
| How to remove     | Strippable                                  |
| Fire retardant EU | B-s1, d0                                    |
| Fire retardant US | Class A                                     |
| Maintenance       | Spongeable during ha                        |

28065 • Sandcastle Exquisite Natural wallcovering on non-woven backing A small, geometric motif carefully made from roughly woven paper yarns Width 90 cm (35.43"), sold by the linear metre/yard Drop match 1.8/0.9 cm (0.71"/0.35") Arte Clearpro or a good quality dispersion adhesive Moisten the product, paste the wall Good lightfastness Strippable B-s1, d0 Class A Spongeable during hanging (dab away damp glue)