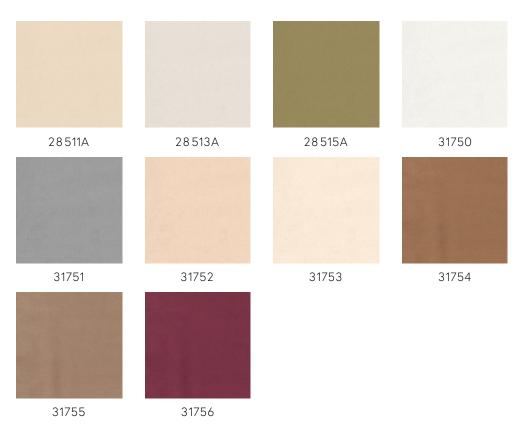

-s1, dO                                                        |
| Fire retardant US | Class A                                                         |
| Maintenance       | Spongeable during hanging (dab away<br>damp glue)               |

# NOBLE Collection Marguesa

## Story behind the collection

Dramatic cliffs, pristine beaches and majestic palm trees: the Marquesas Islands tick all the boxes. Add a rich historical past to this already intriguing combination, and you can see why the Polynesian archipelago inspired the Marquesa collection. This exclusive wallcovering captures the natural splendour of these islands, in addition to paying tribute to their rich cultural heritage. It is a collection with influences from indigenous art and centuries-old crafts.





#### Colourways (10)



More info? <u>Click here</u>





# -ARTE<sup>®</sup>

wallcoverings for the ultimate in refinement