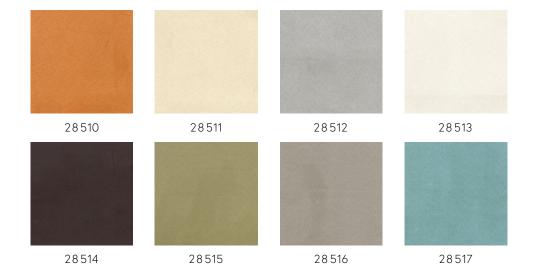

ection in full glory. We enhance this collection with luxuriant fabrics, such as silky-soft suede, gleaming metallics, raw cotton and sophisticated paper weave. The designs are inspired by the Orient and Chinese curios.

#### Technical specifications

Reference <u>28513</u>
Product category Exquisite

Composition Textile wallcovering on non-woven backing

Description Wallcovering made of soft suede

Dimensions Width 140 cm (55.12"), sold by the linear

metre/yard

Pattern repeat Free match 0 cm (0.00")

Adhesive Arte Clearpro or a good quality dispersion

adhesive

How to paste Paste the wall
Light resistance Good lightfastness

How to remove Strippable
Fire retardant EU B-s1, d0
Fire retardant US Class A

Maintenance Spongeable during hanging (dab away

damp glue)





## Colourways (8)



### More info? Click here

Order samples, calculate quantities, view instructional videos, download technical information and more: www.arte-international.com