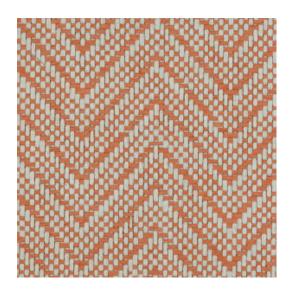

#### Technical specifications

Reference <u>28520A</u> • Papaya

Product category Exquisite

Composition Natural wallcovering on non-woven backing
Description Wallcovering made of natural paper weave
Dimensions Width 91.44 cm (36.00"), sold by the linear