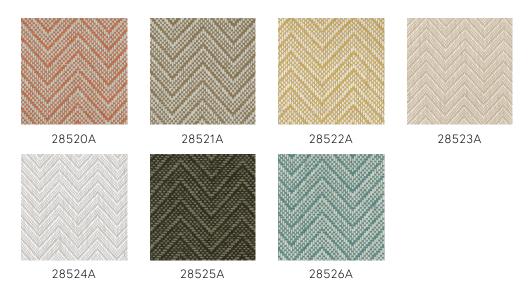

## Colourways (7)

More info? Click here

\_\_ 91.44 cm (36") \_\_

View

Order samples, calculate quantities, view instructional videos, download technical information and more: www.arte-international.com