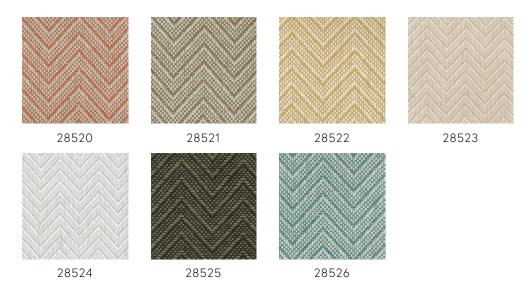

with luxuriant fabrics, such as silky-soft suede, gleaming metallics, raw cotton and sophisticated paper weave. The designs are inspired by the Orient and Chinese curios.

### Technical specifications

Reference <u>28523</u> • Macadamia

Product category Exquisite

Composition Natural wallcovering on non-woven backing
Description Wallcovering made of natural paper weave
Dimensions Width 91.44 cm (36.00"), sold by the linear

metre/yard

Pattern repeat Straight match 2.2 cm (0.87")

Adhesive Arte Clearpro or a good quality dispersion

adhesive

How to paste Moisten the product, paste the wall

Light resistance Good lightfastness

How to remove Strippable
Fire retardant EU B-s1, d0
Fire retardant US Class A

Maintenance Spongeable during hanging (dab away damp

glue)





## Colourways (7)



# 

More info? Click here

Order samples, calculate quantities, view instructional videos, download technical information and more: www.arte-international.com