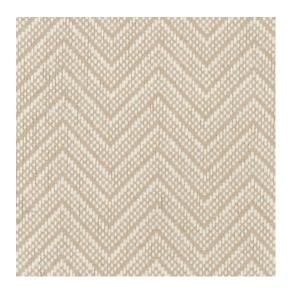

### Technical specifications

Reference <u>28523</u> • Macadamia

Product category Exquisite

Composition Natural wallcovering on non-woven backing
Description Wallcovering made of natural paper weave
Dimensions Width 91.44 cm (36.00"), sold by the linear

metre/yard

Pattern repeat Straight match 2.2 cm (0.87")

Adhesive Arte Clearpro or a good quality dispersion

adhesive

How to paste Moisten the product, paste the wall

Light resistance Good lightfastness

How to remove Strippable
Fire retardant EU B-s1, d0
Fire retardant US Class A