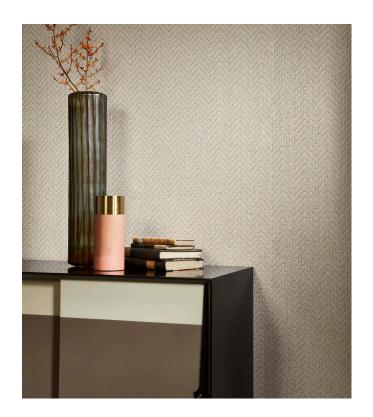

### Technical specifications

Reference <u>28523</u> • Macadamia

Product category Exquisite

Composition Natural wallcovering on non-woven backing
Description Wallcovering made of natural paper weave
Dimensions Width 91.44 cm (36.00"), sold by the linear

metre/yard

Pattern repeat Straight match 2.2 cm (0.87")

Adhesive Arte Clearpro or a good quality dispersion

adhesive

How to paste Moisten the product, paste the wall

Light resistance Good lightfastness

How to remove Strippable
Fire retardant EU B-s1, d0
Fire retardant US Class A