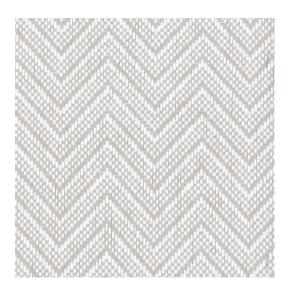

## **Technical specifications**

| Reference         | <u>28524A</u> • Cloud          |
|-------------------|--------------------------------|
| Product category  | Exquisite                      |
| Composition       | Natural wallcove               |
| Description       | Wallcovering ma                |
| Dimensions        | Width 91.44 cm (<br>metre/yard |
| Pattern repeat    | Straight match 2               |
| Adhesive          | Arte Clearpro or<br>adhesive   |
| How to paste      | Moisten the proc               |
| Light resistance  | Good lightfastne               |
| How to remove     | Strippable                     |
| Fire retardant EU | B-s1, d0                       |
| Fire retardant US | Class A                        |
| Maintenance       | Spongeable duri<br>damp glue)  |