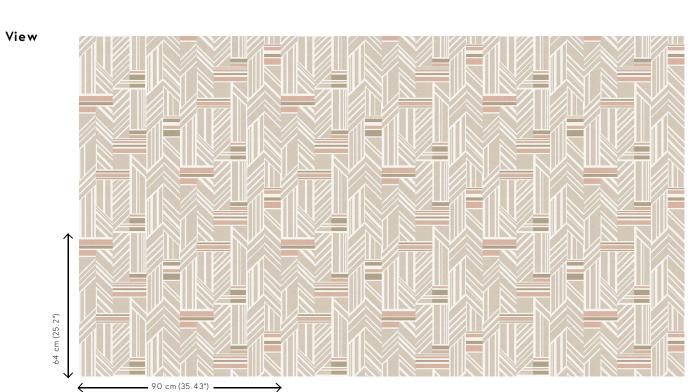

## **Technical specifications**

| Reference         | <u>28540</u>                             |
|-------------------|------------------------------------------|
| Product category  | Exquisite                                |
| Composition       | Natural wallcovering on n                |
| Description       | Wallcovering made of prin<br>paper weave |
| Dimensions        | Width 90 cm (35.43"), solo<br>metre/yard |
| Pattern repeat    | Straight match 64 cm (25.                |
| Adhesive          | Arte Clearpro or a good qu<br>adhesive   |
| How to paste      | Moisten the product, past                |
| Light resistance  | Good lightfastness                       |
| How to remove     | Strippable                               |
| Fire retardant EU | B-s1, d0                                 |
| Fire retardant US | Class A                                  |
| Maintenance       | Spongeable during hangi<br>damp glue)    |
|                   |                                          |

| 28540                                               |
|-----------------------------------------------------|
| Exquisite                                           |
| Natural wallcovering on non-woven backing           |
| Wallcovering made of printed on natural paper weave |
| Width 90 cm (35.43"), sold by the linear metre/yard |
| Straight match 64 cm (25.20")                       |
| Arte Clearpro or a good quality dispersion adhesive |
| Moisten the product, paste the wall                 |
| Good lightfastness                                  |
| Strippable                                          |
| B-s1, d0                                            |
| Class A                                             |
| Spongeable during hanging (dab away<br>damp glue)   |
|                                                     |