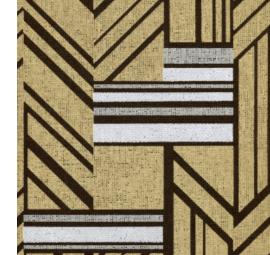

## Story behind the collection

The Takara designs draw the eye in their sumptuousness: lavish materials and high-end patterns show off the collection in full glory. We enhance this collection with luxuriant fabrics, such as silky-soft suede, gleaming metallics, raw cotton and sophisticated paper weave. The designs are inspired by the Orient and Chinese

## **Technical specifications**

| Reference         | <u>28541</u>                                           |
|-------------------|--------------------------------------------------------|
| Product category  | Exquisite                                              |
| Composition       | Natural wallcovering on non-woven backing              |
| Description       | Wallcovering made of printed on natural paper weave    |
| Dimensions        | Width 90 cm (35.43"), sold by the linear<br>metre/yard |
| Pattern repeat    | Straight match 64 cm (25.20")                          |
| Adhesive          | Arte Clearpro or a good quality dispersion<br>adhesive |
| How to paste      | Moisten the product, paste the wall                    |
| Light resistance  | Good lightfastness                                     |
| How to remove     | Strippable                                             |
| Fire retardant EU | B-s1, d0                                               |
| Fire retardant US | Class A                                                |
| Maintenance       | Spongeable during hanging (dab away damp<br>glue)      |