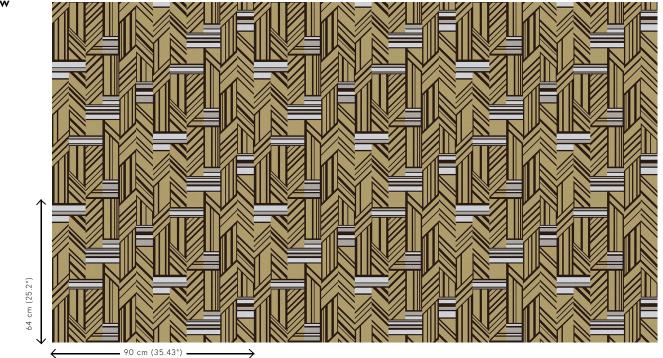

## **Technical specifications**

| Reference         | <u>28541</u>                                           |
|-------------------|--------------------------------------------------------|
| Product category  | Exquisite                                              |
| Composition       | Natural wallcovering on non-woven backing              |
| Description       | Wallcovering made of printed on natural paper weave    |
| Dimensions        | Width 90 cm (35.43"), sold by the linear<br>metre/yard |
| Pattern repeat    | Straight match 64 cm (25.20")                          |
| Adhesive          | Arte Clearpro or a good quality dispersion<br>adhesive |
| How to paste      | Moisten the product, paste the wall                    |
| Light resistance  | Good lightfastness                                     |
| How to remove     | Strippable                                             |
| Fire retardant EU | B-s1, d0                                               |
| Fire retardant US | Class A                                                |
| Maintenance       | Spongeable during hanging (dab away damp<br>glue)      |