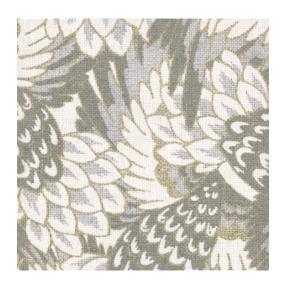

### **Technical specifications**

| Reference         | <u>28550</u>                |
|-------------------|-----------------------------|
| Product category  | Exquisite                   |
| Composition       | Natural wall                |
| Description       | Wallcovering<br>paper weave |
| Dimensions        | Width 90 cm<br>metre/yard   |
| Pattern repeat    | Drop match                  |
| Adhesive          | Arte Clearpr<br>adhesive    |
| How to paste      | Moisten the                 |
| Light resistance  | Good lightfa                |
| How to remove     | Strippable                  |
| Fire retardant EU | B-s1, d0                    |
| Fire retardant US | Class A                     |
| Maintenance       | Spongeable<br>damp glue)    |
|                   |                             |

## 28550 Exquisite Natural wallcovering on non-woven backing Wallcovering made of printed on natural paper weave Width 90 cm (35.43"), sold by the linear metre/yard Drop match 64/32 cm (25.20"/12.60") Arte Clearpro or a good quality dispersion adhesive Moisten the product, paste the wall Good lightfastness Strippable B-s1, d0 Class A Spongeable during hanging (dab away