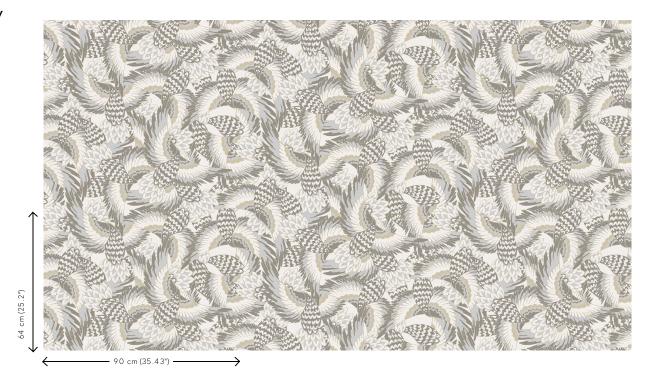

### **Technical specifications**

| Reference         | <u>28550</u>                |
|-------------------|-----------------------------|
| Product category  | Exquisite                   |
| Composition       | Natural wall                |
| Description       | Wallcovering<br>paper weave |
| Dimensions        | Width 90 cm<br>metre/yard   |
| Pattern repeat    | Drop match                  |
| Adhesive          | Arte Clearpr<br>adhesive    |
| How to paste      | Moisten the                 |
| Light resistance  | Good lightfa                |
| How to remove     | Strippable                  |
| Fire retardant EU | B-s1, d0                    |
| Fire retardant US | Class A                     |
| Maintenance       | Spongeable<br>damp glue)    |
|                   |                             |

## 28550 Exquisite Natural wallcovering on non-woven backing Wallcovering made of printed on natural paper weave Width 90 cm (35.43"), sold by the linear metre/yard Drop match 64/32 cm (25.20"/12.60") Arte Clearpro or a good quality dispersion adhesive Moisten the product, paste the wall Good lightfastness Strippable B-s1, d0 Class A Spongeable during hanging (dab away