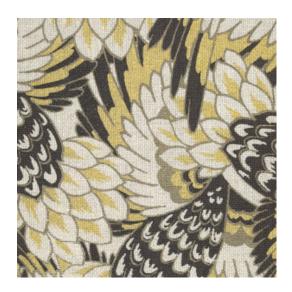

## **Technical specifications**

28552 Reference Product category Exquisite

Composition Natural wallcovering on non-woven backing Description

Wallcovering made of printed on natural

paper weave

Width 90 cm (35.43"), sold by the linear Dimensions

metre/yard

Pattern repeat Drop match 64/32 cm (25.20"/12.60")

Adhesive Arte Clearpro or a good quality dispersion

adhesive

How to paste Moisten the product, paste the wall

Light resistance Good lightfastness