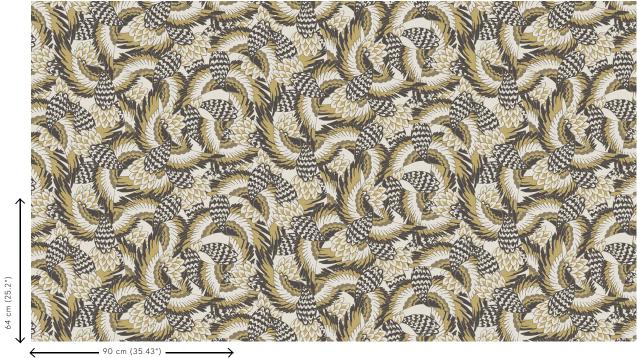

## **Technical specifications**

28552 Reference Product category Exquisite

Composition Natural wallcovering on non-woven backing Description

Wallcovering made of printed on natural

paper weave

Width 90 cm (35.43"), sold by the linear Dimensions

metre/yard

Pattern repeat Drop match 64/32 cm (25.20"/12.60")

Adhesive Arte Clearpro or a good quality dispersion

adhesive

How to paste Moisten the product, paste the wall

Light resistance Good lightfastness