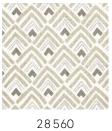

## Technical specifications

Reference <u>28 5 60</u>
Product category Exquisite

Composition Natural wallcovering on non-woven backing

Description Wallcovering made of printed on natural

paper weave

Dimensions Width 90 cm (35.43"), sold by the linear