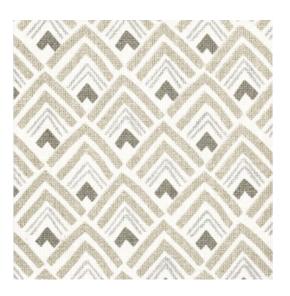

## Technical specifications

Reference <u>28 5 60</u>
Product category Exquisite

Composition Natural wallcovering on non-woven backing

Description Wallcovering made of printed on natural

paper weave

Dimensions Width 90 cm (35.43"), sold by the linear