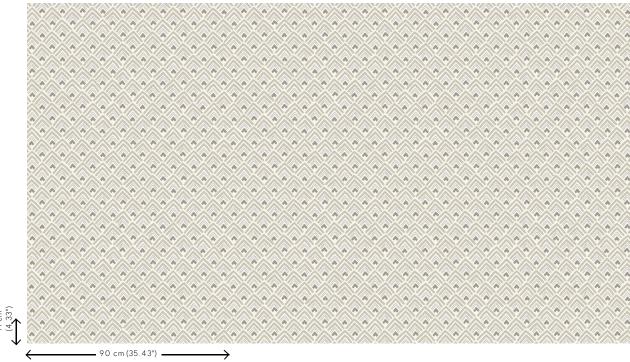

## Technical specifications

Reference <u>28 5 60</u>
Product category Exquisite

Composition Natural wallcovering on non-woven backing

Description Wallcovering made of printed on natural

paper weave

Dimensions Width 90 cm (35.43"), sold by the linear

metre/yard

Pattern repeat Straight match 11 cm (4.33")

Adhesive Arte Clearpro or a good quality dispersion

adhesive

How to paste Moisten the product, paste the wall

Light resistance Good lightfastness

How to remove Strippable
Fire retardant EU B-s1, d0
Fire retardant US Class A