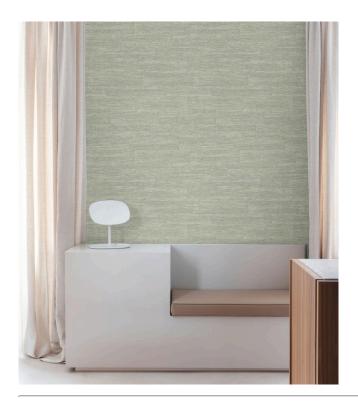

#### Story behind the collection

Woven Island offers a beautiful blend of geometric prints and textile textures. The collection's name refers to the origins of these textiles. Many fabrics come from islands across the world, where locals have traditionally worked with natural fibres. In many of these places, textiles are still handwoven today.

### **Technical specifications**

Reference <u>28800</u>

Dimensions Rolls of  $10.05 \,\mathrm{m}\,\mathrm{x}\,0.53 \,\mathrm{m}\,(11 \,\mathrm{yds}\,\mathrm{x}\,20.86)$ 

Pattern repeat Straight match 64 cm (25.20")