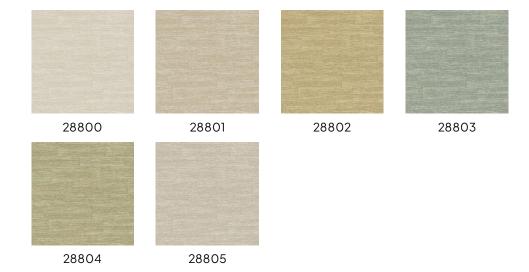

ture Collection Woven Island

#### Story behind the collection

Woven Island offers a beautiful blend of geometric prints and textile textures. The collection's name refers to the origins of these textiles. Many fabrics come from islands across the world, where locals have traditionally worked with natural fibres. In many of these places, textiles are still handwoven today.

### **Technical specifications**

Reference <u>28800</u>

Dimensions Rolls of  $10.05 \,\mathrm{m}\,\mathrm{x}\,0.53 \,\mathrm{m}\,(11 \,\mathrm{yds}\,\mathrm{x}\,20.86)$ 

Pattern repeat Straight match 64 cm (25.20")

Adhesive Arte Clearpro or a good quality dispersion

adhesive

How to paste Paste the wall

Light resistance Good light fastness

How to remove Strippable

Maintenance Scrubbable





## Colourways (6)



### More info? Click here

 $Order \, samples, calculate \, quantities, view \, instructional \, videos, \, download \, technical \, information \, and \, more: \, www.arte-international.com$