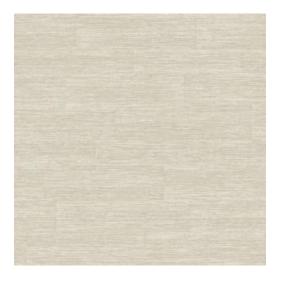

### **Technical specifications**

Reference <u>28800</u>

Dimensions Rolls of  $10.05 \,\mathrm{m}\,\mathrm{x}\,0.53 \,\mathrm{m}\,(11 \,\mathrm{yds}\,\mathrm{x}\,20.86)$ 

Pattern repeat Straight match 64 cm (25.20")