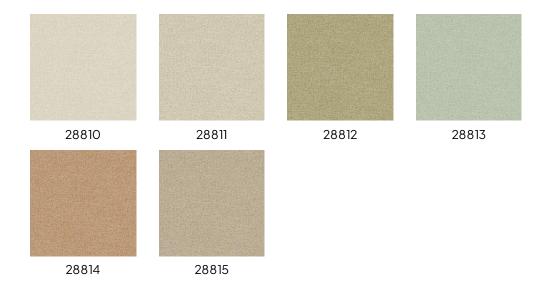

collection

Woven Island offers a beautiful blend of geometric prints and textile textures. The collection's name refers to the origins of these textiles. Many fabrics come from islands across the world, where locals have traditionally worked with natural fibres. In many of these places, textiles are still handwoven today.

#### **Technical specifications**

Reference <u>28810</u>

Composition Non-woven wallcovering

Dimensions Rolls of  $10.05 \,\mathrm{m}\,\mathrm{x}\,0.53 \,\mathrm{m}\,(11 \,\mathrm{yds}\,\mathrm{x}\,20.86)$ 

Pattern repeat Free match 0 cm (0.00")

Adhesive Arte Clearpro Extreme or an equivalent, easily

workable mounting adhesive

How to paste Paste the wall

Light resistance Good lightfastness

How to remove Strippable
Maintenance Scrubbable





## Colourways (6)



### $Moreinfo? \underline{Click\,here}$

 $Order \, samples, calculate \, quantities, view \, instructional \, videos, download \, technical \, information \, and \, more: \, www.arte-international.com$