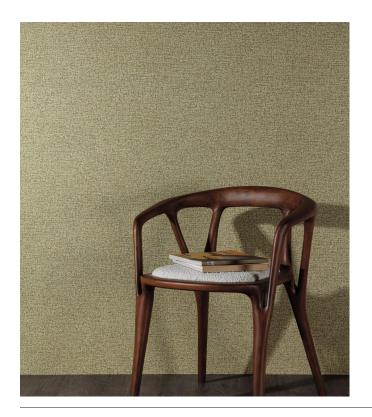

#### Story behind the collection

Woven Island offers a beautiful blend of geometric prints and textile textures. The collection's name refers to the origins of these textiles. Many fabrics come from islands across the world, where locals have traditionally worked with natural fibres. In many of these places, textiles are still handwoven today.

#### **Technical specifications**

Reference <u>28810</u>

Composition Non-woven wallcovering

Dimensions Rolls of  $10.05 \,\mathrm{m}\,\mathrm{x}\,0.53 \,\mathrm{m}\,(11 \,\mathrm{yds}\,\mathrm{x}\,20.86)$ 