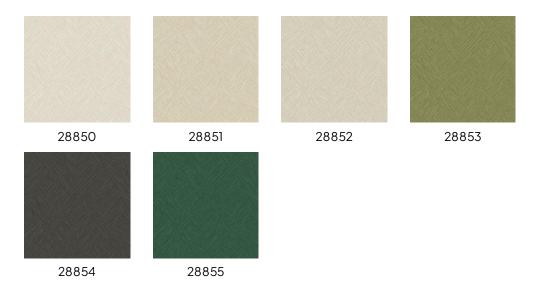

<u>28850</u>

## **Technical specifications**

Reference Composition Dimensions Pattern repeat Adhesive

How to paste Light resistance How to remove Maintenance Non-woven wallcovering Rolls of 10.05 m x 0.53 m (11 yds x 20.86") Drop match 64/32 cm (25.20"/12.60") Arte Clearpro or a good quality dispersion adhesive Paste the wall Good lightfastness Strippable Scrubbable

## Story behind the collection

Woven Island offers a beautiful blend of geometric prints and textile textures. The collection's name refers to the origins of these textiles. Many fabrics come from islands across the world, where locals have traditionally worked with natural fibres. In many of these places, textiles are still handwoven today.





## Colourways (6)





## More info? Click here

Order samples, calculate quantities, view instructional videos, download technical information and more: www.arte-international.com