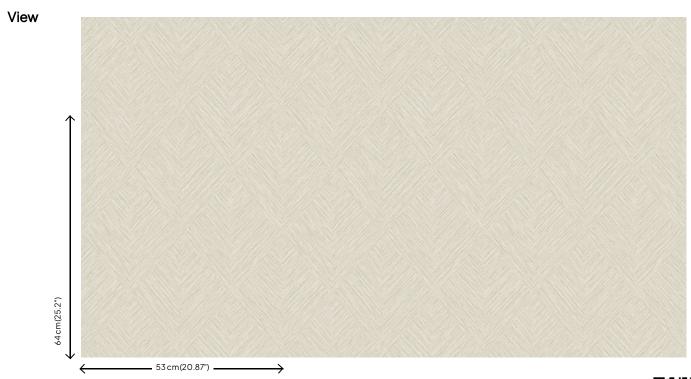

## **Technical specifications**

Reference Composition Dimensions Pattern repeat Adhesive

How to paste Light resistance How to remove Maintenance Non-woven wallcovering Rolls of 10.05 m x 0.53 m (11 yds x 20.86") Drop match 64/32 cm (25.20"/12.60") Arte Clearpro or a good quality dispersion adhesive Paste the wall Good lightfastness Strippable Scrubbable