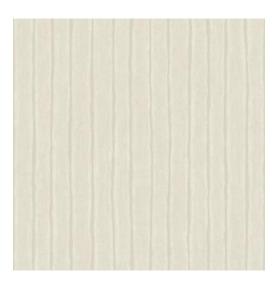

#### **Technical specifications**

Reference <u>28860</u>

Composition Non-woven wallcovering

Dimensions Rolls of 10.05 m x 0.53 m (11 yds x 20.86")

Pattern repeat Free match 0 cm (0.00")

Adhesive Arte Clearpro or a good quality dispersion

## View