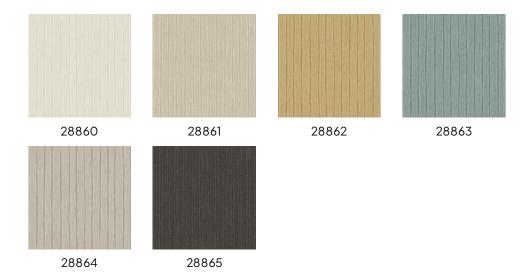

# Ruffle Collection Woven Island

### Story behind the collection

Woven Island offers a beautiful blend of geometric prints and textile textures. The collection's name refers to the origins of these textiles. Many fabrics come from islands across the world, where locals have traditionally worked with natural fibres. In many of these places, textiles are still handwoven today.

#### **Technical specifications**

Reference <u>28860</u>

Composition Non-woven wallcovering

Dimensions Rolls of 10.05 m x 0.53 m (11 yds x 20.86")

Pattern repeat Free match 0 cm (0.00")

Adhesive Arte Clearpro or a good quality dispersion

adhesive

How to paste Paste the wall Light resistance Good lightfastness

How to remove Strippable
Maintenance Scrubbable





## Colourways (6)



## View



## $More\,info?\,\underline{Click\,here}$

 $Order \, samples, calculate \, quantities, view \, instructional \, videos, \, download \, technical \, information \, and \, more: \, www.arte-international.com$