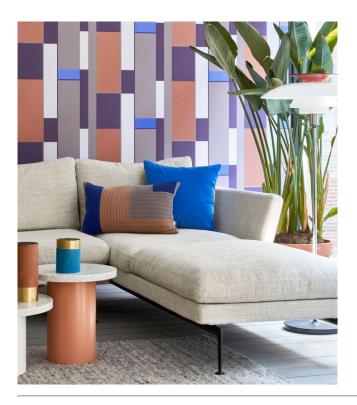

### Story behind the collection

In the quest for modern prints brimming with character, be sure to consider the new Tinted Tiles collection from HookedOnWalls. The collection consists of eight patterns, broadly inspired by tile motifs from various periods and tendencies. Classical influences permeate the prints and textures of this collection, while remaining consistent with the HW line: timeless, inspiring and audacious.

### **Technical specifications**

Reference 29000

Composition Wallpaper on non-woven backing

Dimensions Rolls of 10.05 m x 0.53 m (11 yds x 20.87")

Pattern repeat Drop match 64/32 cm (25.20"/12.60")

Adhesive Arte Clearpro or a good quality dispersion