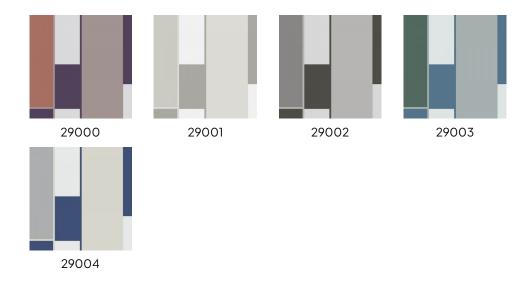

racter, be sure to consider the new Tinted Tiles collection from HookedOnWalls. The collection consists of eight patterns, broadly inspired by tile motifs from various periods and tendencies. Classical influences permeate the prints and textures of this collection, while remaining consistent with the HW line: timeless, inspiring and audacious.

### **Technical specifications**

Reference 29000

Composition Wallpaper on non-woven backing

Dimensions Rolls of 10.05 m x 0.53 m (11 yds x 20.87")

Pattern repeat Drop match 64/32 cm (25.20"/12.60")

Adhesive Arte Clearpro or a good quality dispersion

adhesive

How to paste Paste the wall Light resistance Good lightfastness

How to remove Strippable
Fire retardant EU B-s1, d0
Fire retardant US Class A
Maintenance Washable





# Colourways (5)



### View



## $More\,info?\,\underline{Click\,here}$

 $Order \, samples, calculate \, quantities, view \, instructional \, videos, \, download \, technical \, information \, and \, more: \, www.arte-international.com$