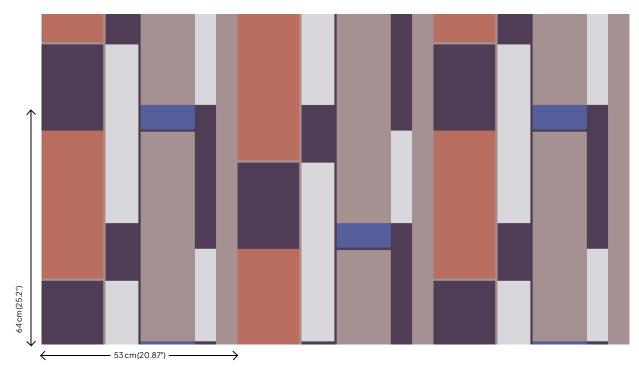

### **Technical specifications**

Reference 29000

Composition Wallpaper on non-woven backing

Dimensions Rolls of 10.05 m x 0.53 m (11 yds x 20.87")

Pattern repeat Drop match 64/32 cm (25.20"/12.60")

Adhesive Arte Clearpro or a good quality dispersion