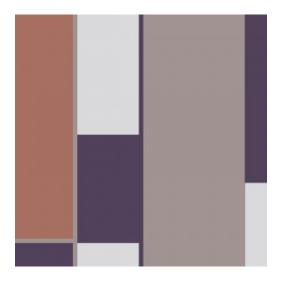

### **Technical specifications**

Reference 29000

Composition Wallpaper on non-woven backing

Dimensions Rolls of 10.05 m x 0.53 m (11 yds x 20.87")

Pattern repeat Drop match 64/32 cm (25.20"/12.60")

Adhesive Arte Clearpro or a good quality dispersion

adhesive

How to paste Paste the wall Light resistance Good lightfastness

How to remove Strippable
Fire retardant EU B-s1, d0
Fire retardant US Class A
Maintenance Washable