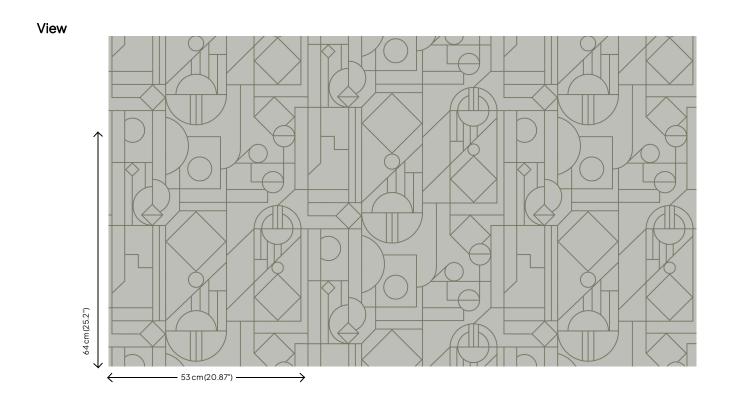

#### **Technical specifications**

| Reference         | <u>29010</u>                        |
|-------------------|-------------------------------------|
| Composition       | Wallpaper on non-wov                |
| Dimensions        | Rolls of 10.05 m x 0.53             |
| Pattern repeat    | Drop match 64/32 cm                 |
| Remark            | 29010 - 29013: Washak<br>Spongeable |
| Adhesive          | Arte Clearpro or a good<br>adhesive |
| How to paste      | Paste the wall                      |
| Light resistance  | Goodlightfastness                   |
| How to remove     | Strippable                          |
| Fire retardant EU | B-s1, d0                            |
| Fire retardant US | Class A                             |
|                   |                                     |

ven backing m (11 yds x 20.87") (25.20"/12.60") ble/29014 & 29015: d quality dispersion Class A