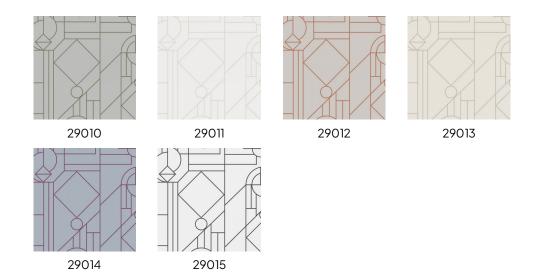

ippable                          |
| Fire retardant EU | B-s1, d0                            |
| Fire retardant US | Class A                             |
|                   |                                     |

ven backing m (11 yds x 20.87") (25.20"/12.60") ble/29014 & 29015: d quality dispersion Class A

# Lush **Collection Tinted Tiles**

### Story behind the collection

In the quest for modern prints brimming with character, be sure to consider the new Tinted Tiles collection from HookedOnWalls. The collection consists of eight patterns, broadly inspired by tile motifs from various periods and tendencies. Classical influences permeate the prints and textures of this collection, while remaining consistent with the HW line: timeless, inspiring and audacious.





## Colourways (6)





#### More info? Click here

Order samples, calculate quantities, view instructional videos, download technical information and more: www.arte-international.com