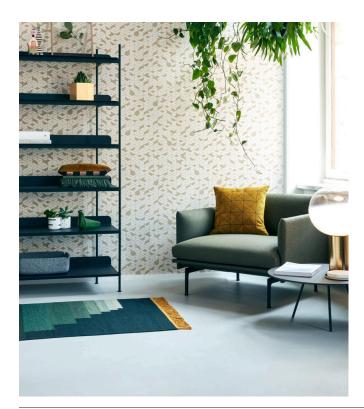

# Flake Collection Tinted Tiles

### Story behind the collection

In the quest for modern prints brimming with character, be sure to consider the new Tinted Tiles collection from HookedOnWalls. The collection consists of eight patterns, broadly inspired by tile motifs from various periods and tendencies. Classical influences permeate the prints and textures of this collection, while remaining consistent with the HW line: timeless, inspiring and audacious.