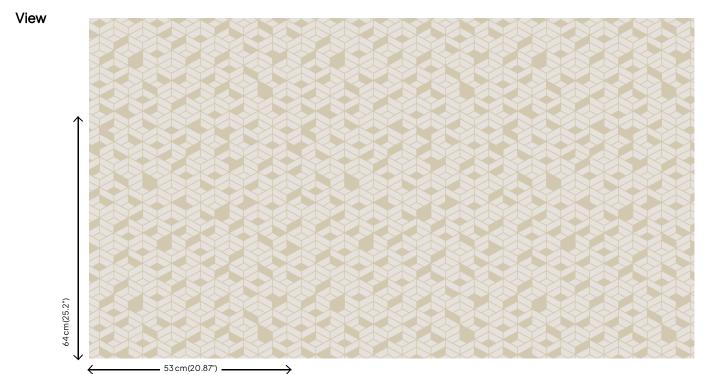

## <u>29020</u>

| Wallpaper on non-woven backing                      |
|-----------------------------------------------------|
| Rolls of 10.05 m x 0.53 m (11 yds x 20.87")         |
| Straight match 64 cm (25.20")                       |
| Arte Clearpro or a good quality dispersion adhesive |
| Pastethewall                                        |
| Goodlightfastness                                   |
| Strippable                                          |
| B-s1, d0                                            |
| ClassA                                              |
| Washable                                            |