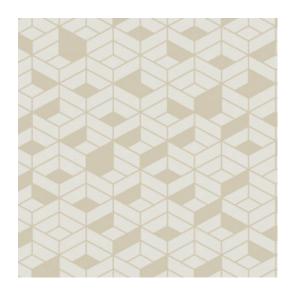

## <u>29020</u>

| Wallpaper on non-woven backing                      |
|-----------------------------------------------------|
| Rolls of 10.05 m x 0.53 m (11 yds x 20.87")         |
| Straight match 64 cm (25.20")                       |
| Arte Clearpro or a good quality dispersion adhesive |
| Pastethewall                                        |
| Goodlightfastness                                   |
| Strippable                                          |
| B-s1, d0                                            |
| ClassA                                              |
| Washable                                            |