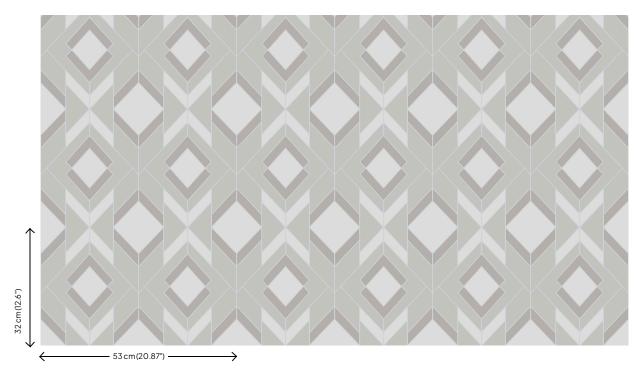

Pattern repeat Straight match 32 cm (12.60")

Adhesive Arte Clearpro or a good quality dispersion

adhesive

How to paste Paste the wall Light resistance Good lightfastness

How to remove Strippable
Fire retardant EU B-s1, d0
Fire retardant US Class A
Maintenance Washable