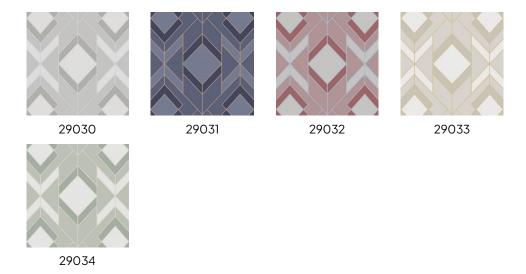

rom HookedOnWalls. The collection consists of eight patterns, broadly inspired by tile motifs from various periods and tendencies. Classical influences permeate the prints and textures of this collection, while remaining consistent with the HW line: timeless, inspiring and audacious.

## **Technical specifications**

Reference <u>29030</u>

Composition Wallpaper on non-woven backing

Dimensions Rolls of  $10.05 \,\mathrm{m}\,\mathrm{x}\,0.53 \,\mathrm{m}\,(11 \,\mathrm{yds}\,\mathrm{x}\,20.87")$ 

Pattern repeat Straight match 32 cm (12.60")

Adhesive Arte Clearpro or a good quality dispersion

adhesive

How to paste Paste the wall Light resistance Good lightfastness

How to remove Strippable
Fire retardant EU B-s1, d0
Fire retardant US Class A
Maintenance Washable





## Colourways (5)



## View



## $More\,info?\,\underline{Click\,here}$

 $Order \, samples, calculate \, quantities, view \, instructional \, videos, download \, technical \, information \, and \, more: \, www.arte-international.com$