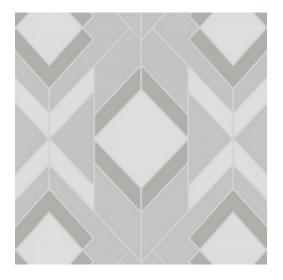

## **Technical specifications**

Reference <u>29030</u>

Composition Wallpaper on non-woven backing

Dimensions Rolls of  $10.05 \,\mathrm{m}\,\mathrm{x}\,0.53 \,\mathrm{m}\,(11 \,\mathrm{yds}\,\mathrm{x}\,20.87")$ 

Pattern repeat Straight match 32 cm (12.60")

Adhesive Arte Clearpro or a good quality dispersion

adhesive

How to paste Paste the wall Light resistance Good lightfastness

How to remove Strippable
Fire retardant EU B-s1, d0
Fire retardant US Class A
Maintenance Washable