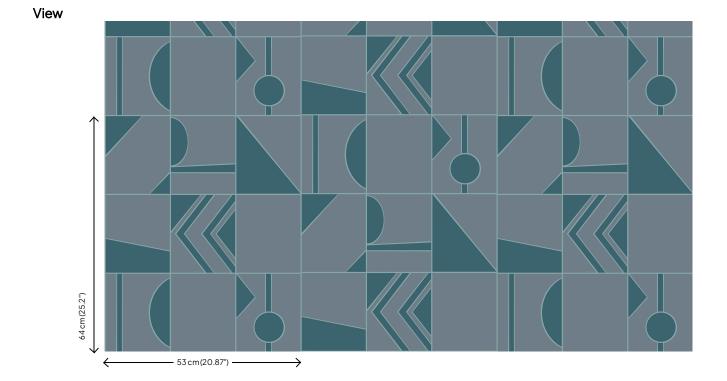

## **Technical specifications**

Reference Composition Dimensions Pattern repeat Adhesive

How to paste Light resistance How to remove Fire retardant EU Fire retardant US Maintenance 29040 Wallpaper on non-woven backing Rolls of 10.05 m x 0.53 m (11 yds x 20.87") Drop match 64/21.34 cm (25.20"/8.40") Arte Clearpro or a good quality dispersion adhesive Paste the wall Good lightfastness Strippable B-s1, dO