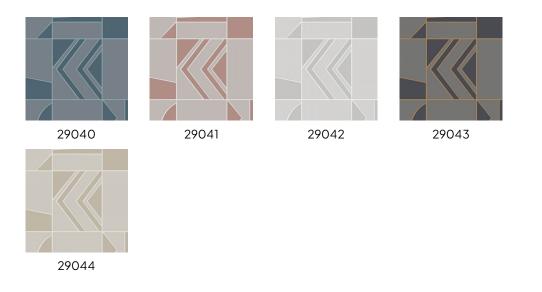

ions Pattern repeat Adhesive

How to paste Light resistance How to remove Fire retardant EU Fire retardant US Maintenance 29040 Wallpaper on non-woven backing Rolls of 10.05 m x 0.53 m (11 yds x 20.87") Drop match 64/21.34 cm (25.20"/8.40") Arte Clearpro or a good quality dispersion adhesive Paste the wall Good lightfastness Strippable B-s1, dO

## Story behind the collection

In the quest for modern prints brimming with character, be sure to consider the new Tinted Tiles collection from HookedOnWalls. The collection consists of eight patterns, broadly inspired by tile motifs from various periods and tendencies. Classical influences permeate the prints and textures of this collection, while remaining consistent with the HW line: timeless, inspiring and audacious.







## Colourways (5)





## More info? Click here

Order samples, calculate quantities, view instructional videos, download technical information and more: www.arte-international.com