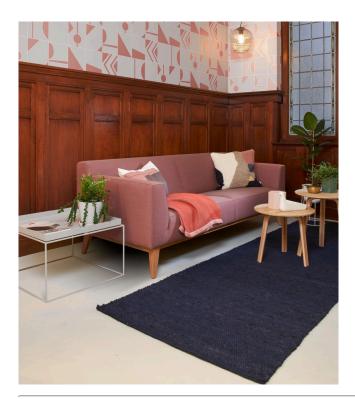

## Story behind the collection

In the quest for modern prints brimming with character, be sure to consider the new Tinted Tiles collection from HookedOnWalls. The collection consists of eight patterns, broadly inspired by tile motifs from various periods and tendencies. Classical influences permeate the prints and textures of this collection, while remaining consistent with the HW line: timeless, inspiring and audacious.