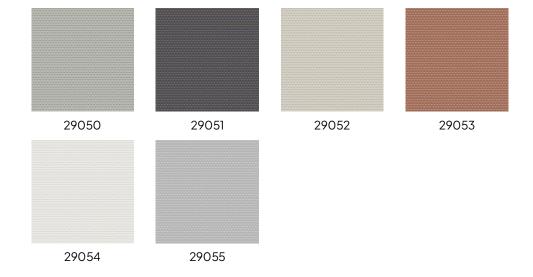

r, be sure to consider the new Tinted Tiles collection from HookedOnWalls. The collection consists of eight patterns, broadly inspired by tile motifs from various periods and tendencies. Classical influences permeate the prints and textures of this collection, while remaining consistent with the HW line: timeless, inspiring and audacious.

#### **Technical specifications**

Reference <u>29050</u>

Composition Wallpaper on non-woven backing

Dimensions Rolls of 10.05 m x 0.53 m (11 yds x 20.87")

Pattern repeat Straight match 1.7 cm (0.67")

Adhesive Arte Clearpro or a good quality dispersion

adhesive

How to paste Paste the wall

Light resistance Good light fastness

How to remove Strippable
Fire retardant EU B-s1, d0
Fire retardant US Class A
Maintenance Washable





## Colourways (6)



### $More\,info?\,\underline{Click\,here}$

 $Order \, samples, calculate \, quantities, view \, instructional \, videos, \, download \, technical \, information \, and \, more: \, www.arte-international.com$