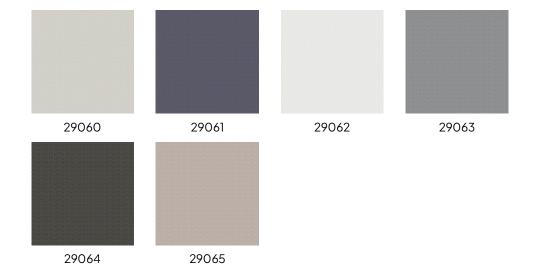

h character, be sure to consider the new Tinted Tiles collection from HookedOnWalls. The collection consists of eight patterns, broadly inspired by tile motifs from various periods and tendencies. Classical influences permeate the prints and textures of this collection, while remaining consistent with the HW line: timeless, inspiring and audacious.

#### **Technical specifications**

Reference 29060

Composition Wallpaper on non-woven backing
Dimensions Rolls of 10.05 m x 0.53 m (11 yds x 20.87")

Pattern repeat Straight match 1.5 cm (0.59")

Adhesive Arte Clearpro or a good quality dispersion

adhesive

How to paste Paste the wall
Light resistance Good lightfastness

How to remove Strippable
Fire retardant EU B-s1, d0
Fire retardant US Class A
Maintenance Washable





## Colourways (6)



### $More\,info?\,\underline{Click\,here}$

 $Order \, samples, calculate \, quantities, view \, instructional \, videos, \, download \, technical \, information \, and \, more: \, www.arte-international.com$