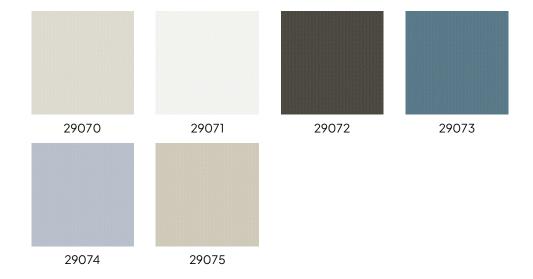

haracter, be sure to consider the new Tinted Tiles collection from HookedOnWalls. The collection consists of eight patterns, broadly inspired by tile motifs from various periods and tendencies. Classical influences permeate the prints and textures of this collection, while remaining consistent with the HW line: timeless, inspiring and audacious.

## **Technical specifications**

Reference <u>29070</u>

Composition Wallpaper on non-woven backing
Dimensions Rolls of 10.05 m x 0.53 m (11 yds x 20.87")

Pattern repeat Straight match 90 cm (35.43")

Adhesive Arte Clearpro or a good quality dispersion

adhesive

How to paste Paste the wall
Light resistance Good lightfastness

How to remove Strippable
Fire retardant EU B-s1, d0
Fire retardant US Class A
Maintenance Washable



## Colourways (6)



## $More\,info?\,\underline{Click\,here}$

 $Order \, samples, calculate \, quantities, view \, instructional \, videos, \, download \, technical \, information \, and \, more: \, www.arte-international.com$