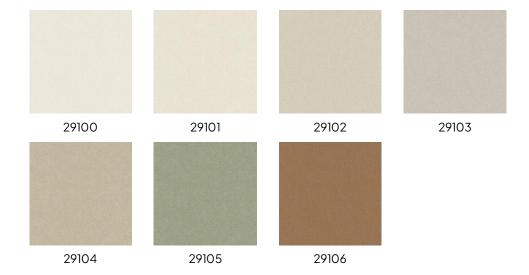

## Story behind the collection

With its Scandinavian touch, the Blomkvist collection immerses you in a pleasant slow living mode. Surround yourself with these cheerful, no-nonsense designs and enjoy cosy, atmospheric moments in a warm and inviting interior.

## **Technical specifications**

Reference <u>29100</u>

 $\begin{tabular}{ll} Composition & Wallpaper on non-woven backing \\ Dimensions & Rolls of 10.05 \,m\,x\,0.53 \,m\,(11 \,yds\,x\,20.87") \\ \end{tabular}$ 

Pattern repeat Free match 0 cm (0.00")

Adhesive Arte Clearpro or a good quality dispersion

adhesive

How to paste Paste the wall Light resistance Good lightfastness

How to remove Strippable Maintenance Washable





## Colourways (7)



## $More\,info?\,\underline{Click\,here}$

 $Order \, samples, calculate \, quantities, view \, instructional \, videos, download \, technical \, information \, and \, more: \, www.arte-international.com$