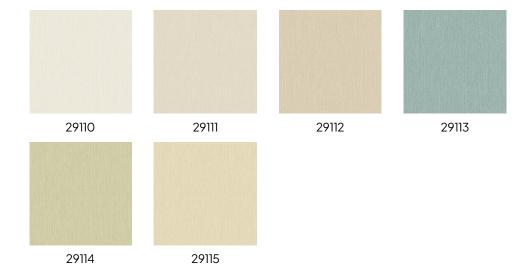

# Leah Collection Blomkvist

#### Story behind the collection

With its Scandinavian touch, the Blomkvist collection immerses you in a pleasant slow living mode. Surround yourself with these cheerful, no-nonsense designs and enjoy cosy, atmospheric moments in a warm and inviting interior.

#### **Technical specifications**

Reference <u>29110</u>

Composition Wallpaper on non-woven backing
Dimensions Rolls of 10.05 m x 0.53 m (11 yds x 20.87")

Pattern repeat Free match 0 cm (0.00")

Remark Eco Deco: All the characteristics of vinyl

 $without\,PVC\,in\,the\,composition$ 

Adhesive Arte Clearpro or a good quality dispersion

adhesive

How to paste Paste the wall Light resistance Good lightfastness

How to remove Strippable

Maintenance Extra-washable





## Colourways (6)



### $More\,info?\,\underline{Click\,here}$

 $Order \, samples, calculate \, quantities, view \, instructional \, videos, \, download \, technical \, information \, and \, more: \, www.arte-international.com$