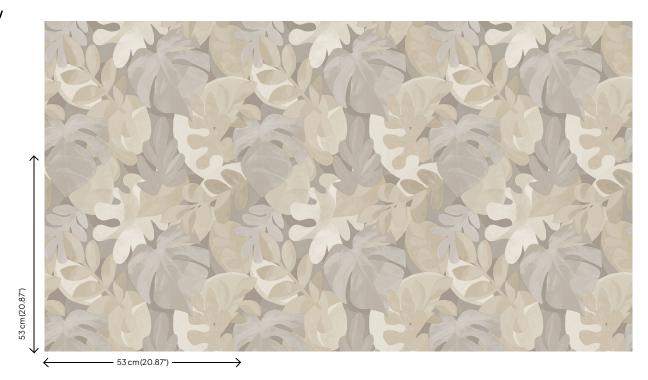

## **Technical specifications**

Reference Composition Dimensions Pattern repeat Adhesive

How to paste Light resistance How to remove Maintenance 29120 Wallpaper on non-woven backing Rolls of 10.05 m x 0.53 m (11 yds x 20.87") Straight match 53 cm (20.87") Arte Clearpro or a good quality dispersion adhesive Paste the wall Good lightfastness Strippable Washable