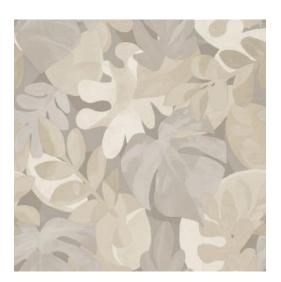

With its Scandinavian touch, the Blomkvist collection immerses you in a pleasant slow living mode. Surround yourself with these cheerful, no-nonsense designs and enjoy cosy, atmospheric moments in a

Story behind the collection

warm and inviting interior.



## **Technical specifications**

Reference Composition Dimensions Pattern repeat Adhesive

How to paste Light resistance How to remove Maintenance 29120 Wallpaper on non-woven backing Rolls of 10.05 m x 0.53 m (11 yds x 20.87") Straight match 53 cm (20.87") Arte Clearpro or a good quality dispersion adhesive Paste the wall Good lightfastness Strippable Washable





## Colourways (3)



29120

29121



29122

View



## More info? Click here

Order samples, calculate quantities, view instructional videos, download technical information and more: www.arte-international.com