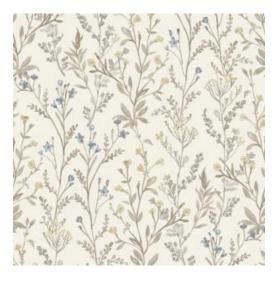

### **Technical specifications**

Reference <u>29140</u>

Composition Wallpaper on non-woven backing
Dimensions Rolls of 10.05 m x 0.53 m (11 yds x 20.87")

Pattern repeat Straight match 64 cm (25.20")

Adhesive Arte Clearpro or a good quality dispersion