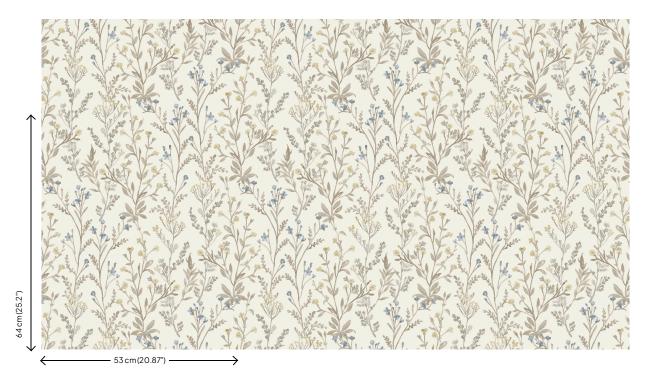

### **Technical specifications**

Reference <u>29140</u>

Composition Wallpaper on non-woven backing
Dimensions Rolls of 10.05 m x 0.53 m (11 yds x 20.87")

Pattern repeat Straight match 64 cm (25.20")

Adhesive Arte Clearpro or a good quality dispersion