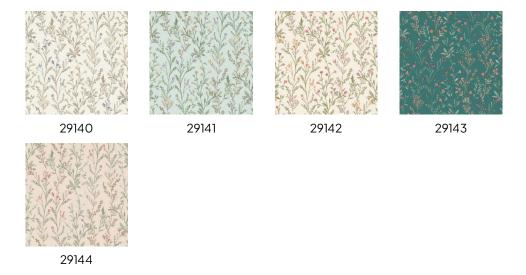

#### Story behind the collection

With its Scandinavian touch, the Blomkvist collection immerses you in a pleasant slow living mode. Surround yourself with these cheerful, no-nonsense designs and enjoy cosy, atmospheric moments in a warm and inviting interior.

### **Technical specifications**

Reference <u>29140</u>

Composition Wallpaper on non-woven backing
Dimensions Rolls of 10.05 m x 0.53 m (11 yds x 20.87")

Pattern repeat Straight match 64 cm (25.20")

Adhesive Arte Clearpro or a good quality dispersion

adhesive

How to paste Paste the wall Light resistance Good lightfastness

How to remove Strippable Maintenance Washable





# Colourways (5)



### View



## $More\,info?\,\underline{Click\,here}$

 $Order samples, calculate \, quantities, view \, instructional \, videos, download \, technical \, information \, and \, more: \, www.arte-international.com$