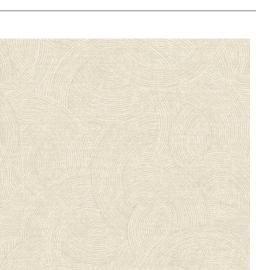

## **Technical specifications**

| Reference      |
|----------------|
| Composition    |
| Dimensions     |
| Pattern repeat |
| Adhesive       |
|                |

How to paste Light resistance How to remove Maintenance 29150 Wallpaper on non-woven backing Rolls of 10.05 m x 0.53 m (11 yds x 20.87") Drop match 53/26.5 cm (20.87"/10.43") Arte Clearpro or a good quality dispersion adhesive Paste the wall Good lightfastness Strippable Washable

## NEUTRAL