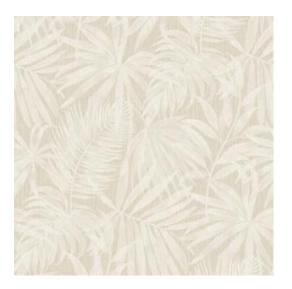

#### **Technical specifications**

Adhesive

Reference <u>29160</u>

Composition Wallpaper on non-woven backing
Dimensions Rolls of 10.05 m x 0.53 m (11 yds x 20.87")

Pattern repeat Straight match 64 cm (25.20")