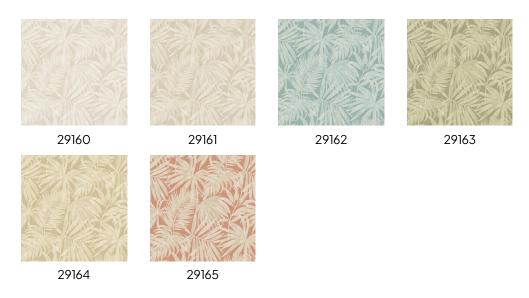

# Norah Collection Blomkvist

## Story behind the collection

With its Scandinavian touch, the Blomkvist collection immerses you in a pleasant slow living mode. Surround yourself with these cheerful, nononsense designs and enjoy cosy, atmospheric moments in a warm and inviting interior.

#### **Technical specifications**

Adhesive

Reference <u>29160</u>

Composition Wallpaper on non-woven backing
Dimensions Rolls of 10.05 m x 0.53 m (11 yds x 20.87")

Pattern repeat Straight match 64 cm (25.20")

Remark Eco Deco: All the characteristics of vinyl

 $without\,PVC\,in\,the\,composition$ 

Arte Clearpro or a good quality dispersion

adhesive

How to paste Paste the wall

Light resistance Good lightfastness

How to remove Strippable

Maintenance Extra-washable





# Colourways (6)



## View



Moreinfo? Click here

 $Order \, samples, calculate \, quantities, view \, instructional \, videos, \, download \, technical \, information \, and \, more: \, www.arte-international.com$