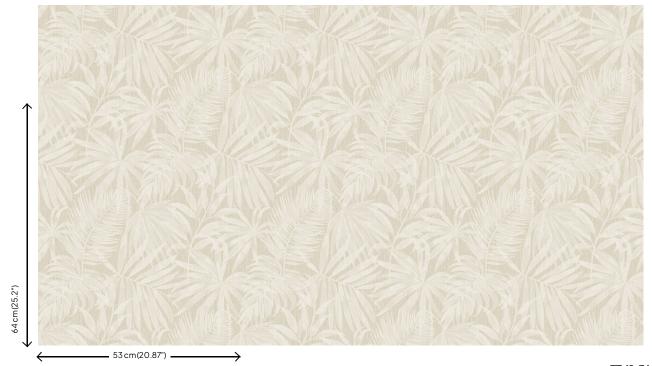

#### **Technical specifications**

Adhesive

Reference <u>29160</u>

Composition Wallpaper on non-woven backing
Dimensions Rolls of 10.05 m x 0.53 m (11 yds x 20.87")

Pattern repeat Straight match 64 cm (25.20")