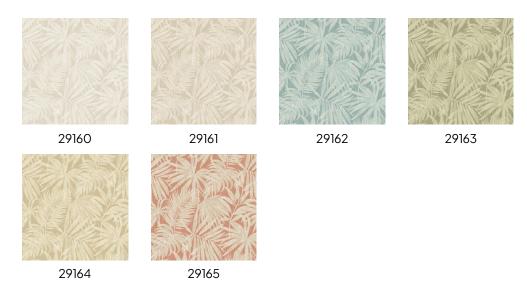

y behind the collection

With its Scandinavian touch, the Blomkvist collection immerses you in a pleasant slow living mode. Surround yourself with these cheerful, nononsense designs and enjoy cosy, atmospheric moments in a warm and inviting interior.

#### **Technical specifications**

29163 Reference

Composition Wallpaper on non-woven backing Rolls of  $10.05 \,\mathrm{m}\,\mathrm{x}\,0.53 \,\mathrm{m}\,(11 \,\mathrm{yds}\,\mathrm{x}\,20.87")$ **Dimensions** 

Straight match 64 cm (25.20") Pattern repeat

Remark Eco Deco: All the characteristics of vinyl

without PVC in the composition

Arte Clearpro or a good quality dispersion

Adhesive adhesive

How to paste Paste the wall

Light resistance Goodlightfastness

How to remove Strippable Maintenance Extra-washable





## Colourways (6)



### View



Moreinfo? Click here

 $Order \, samples, calculate \, quantities, view \, instructional \, videos, download \, technical \, information \, and \, more: \, www.arte-international.com$