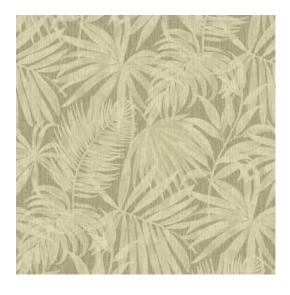

#### **Technical specifications**

29163 Reference

Composition Wallpaper on non-woven backing Rolls of  $10.05 \,\mathrm{m}\,\mathrm{x}\,0.53 \,\mathrm{m}\,(11 \,\mathrm{yds}\,\mathrm{x}\,20.87")$ **Dimensions** 

Straight match 64 cm (25.20") Pattern repeat

Remark Eco Deco: All the characteristics of vinyl

without PVC in the composition

Arte Clearpro or a good quality dispersion

Adhesive adhesive

How to paste Paste the wall