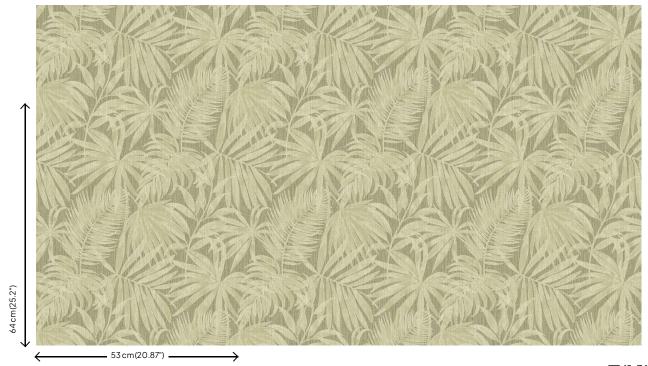

#### **Technical specifications**

29163 Reference

Composition Wallpaper on non-woven backing Rolls of  $10.05 \,\mathrm{m}\,\mathrm{x}\,0.53 \,\mathrm{m}\,(11 \,\mathrm{yds}\,\mathrm{x}\,20.87")$ **Dimensions** 

Straight match 64 cm (25.20") Pattern repeat

Remark Eco Deco: All the characteristics of vinyl

without PVC in the composition

Arte Clearpro or a good quality dispersion

Adhesive adhesive

How to paste Paste the wall