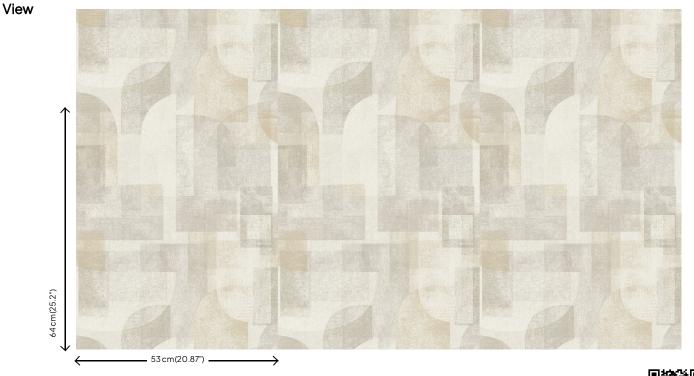

## **Technical specifications**

| Reference        | <u>29170</u>                                                              |
|------------------|---------------------------------------------------------------------------|
| Dimensions       | Rolls of 10.05 m x 0.53 m (11 yds x 20.87")                               |
| Pattern repeat   | Drop match 64/32 cm (25.20"/12.60")                                       |
| Remark           | Eco Deco: All the characteristics of vinyl without PVC in the composition |
| Adhesive         | Arte Clearpro or a good quality dispersion adhesive                       |
| How to paste     | Paste the wall                                                            |
| Light resistance | Goodlightfastness                                                         |
| How to remove    | Strippable                                                                |
| Maintenance      | Extra-washable                                                            |