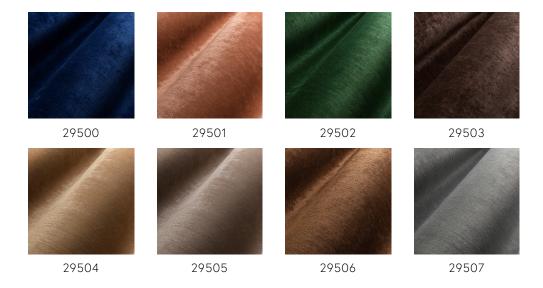

s collection. The cool metal accents combine perfectly with the soft, velvet fabrics and complete the look.

#### Technical specifications

Reference <u>29500</u>
Product category Couture

Composition Textile wallcovering on non-woven backing

Description A fine ribbed velvet structure

Dimensions Width 135 cm (53.15"), sold by the linear

metre/yard

Pattern repeat Free match 0 cm (0.00")

Remark Typical for velvet are the colour changes

between the different panels and when stroking the fabric. This gives the collection Lush beautiful colour dynamics that ensure a

luxurious appearance

Adhesive Arte Clearpro or a good quality dispersion

adhesive

How to paste Paste the wall
Light resistance Good lightfastness

How to remove Strippable
Fire retardant US Class A





## Colourways (8)



## More info? Click here

Order samples, calculate quantities, view instructional videos, download technical information and more: www.arte-international.com