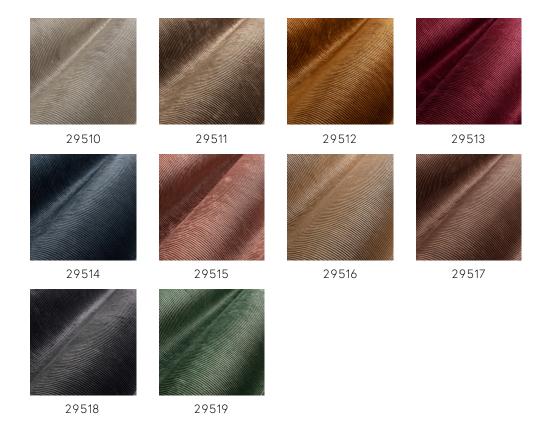

complete the look.

#### Technical specifications

Reference <u>29510</u>
Product category Couture

Composition Textile wallcovering on non-woven backing

Description A wide ribbed velvet structure

Dimensions Width 135 cm (53.15"), sold by the linear

metre/yard

Pattern repeat Free match 0 cm (0.00")

Remark Typical for velvet are the colour changes

between the different panels and when stroking the fabric. This gives the collection Lush beautiful colour dynamics that ensure a luxurious appearance

Arte Clearpro or a good quality dispersion

adhesive

How to paste Paste the wall Light resistance Good lightfastness

How to remove Strippable
Fire retardant EU B-s1, d0
Fire retardant US Class A

Adhesive

Maintenance Spongeable during hanging (dab away

damp glue)





## Colourways (10)



## More info? Click here

Order samples, calculate quantities, view instructional videos, download technical information and more: www.arte-international.com