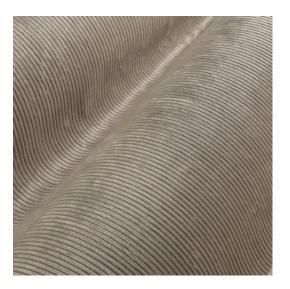

#### Technical specifications

Reference <u>29510</u>
Product category Couture

Composition Textile wallcovering on non-woven backing

Description A wide ribbed velvet structure

Dimensions Width 135 cm (53.15"), sold by the linear

metre/yard

Pattern repeat Free match 0 cm (0.00")

Remark Typical for velvet are the colour changes

between the different panels and when stroking the fabric. This gives the collection Lush beautiful colour dynamics that ensure a luxurious appearance