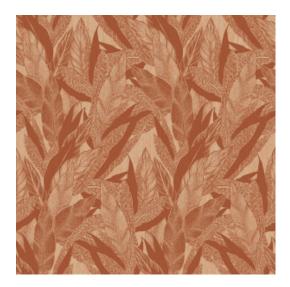

#### Technical specifications

Reference 29530 Product category Couture

Composition Textile wallcovering on non-woven backing

A rich velvet textile with an image of Description

tropical leaves

Dimensions Width 135 cm (53.15"), sold by the linear

metre/yard

Straight match 137 cm (53.94") Pattern repeat

Remark Typical for velvet are the colour changes

between the different panels and when stroking the fabric. This gives the collection Lush beautiful colour dynamics