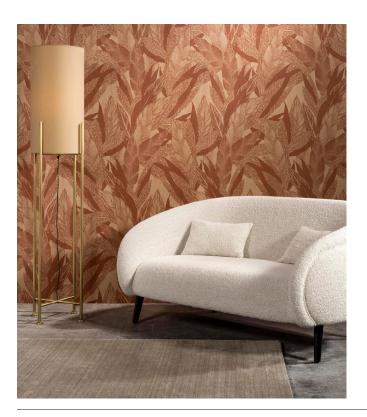

### Story behind the collection

The rich fabrics of rib velvet, lush botanical prints and sophisticated weaving techniques make Lush a very detailed and luxurious collection. The cool metal accents combine perfectly with the soft, velvet fabrics and complete the look.

#### Technical specifications

Reference 29530 Product category Couture

Composition Textile wallcovering on non-woven backing

A rich velvet textile with an image of Description

tropical leaves

Dimensions Width 135 cm (53.15"), sold by the linear