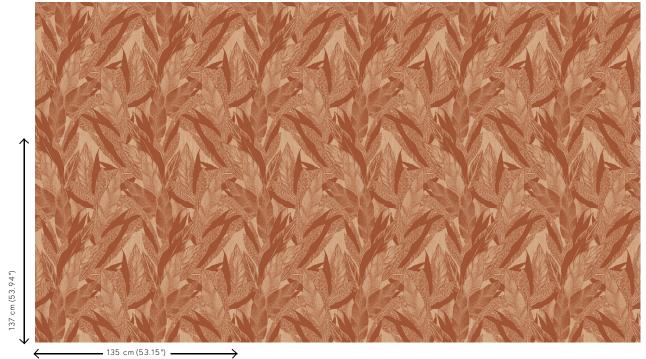

#### Technical specifications

Reference 29530 Product category Couture

Composition Textile wallcovering on non-woven backing

A rich velvet textile with an image of Description

tropical leaves

Dimensions Width 135 cm (53.15"), sold by the linear

metre/yard

Straight match 137 cm (53.94") Pattern repeat

Remark Typical for velvet are the colour changes

between the different panels and when stroking the fabric. This gives the collection Lush beautiful colour dynamics