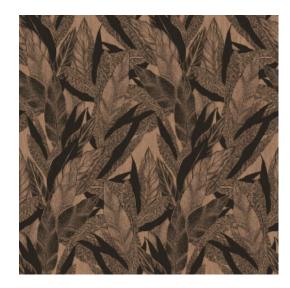

## Reference 29531 Product category Couture Composition Textile wallcovering on non-woven backing A rich velvet textile with an image of Description tropical leaves Dimensions Width 135 cm (53.15"), sold by the linear metre/yard Straight match 137 cm (53.94") Pattern repeat Remark Typical for velvet are the colour changes between the different panels and when stroking the fabric. This gives the collection Lush beautiful colour dynamics that ensure a luxurious appearance Adhesive Arte Clearpro or a good quality dispersion adhesive How to paste Paste the wall Light resistance Good lightfastness How to remove Strippable Fire retardant EU B-s1, d0 Fire retardant US Class A Maintenance Spongeable during hanging (dab away damp glue)

Colourways (2)

29530

29531

\_ 135 cm (53.15") \_ 4

More info? <u>Click here</u>

Order samples, calculate quantities, view instructional videos, download technical information and more: www.arte-international.com