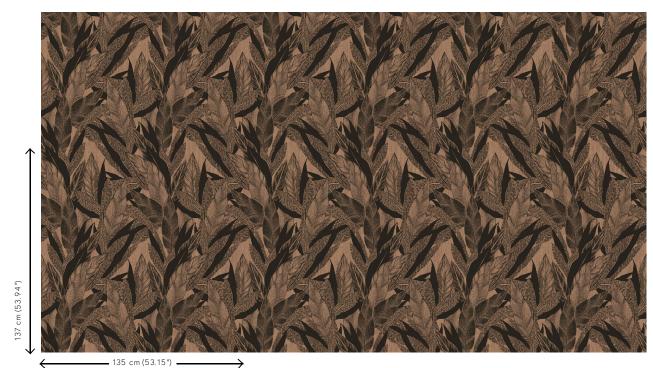

## Reference 29531 Product category Couture Composition Textile wallcovering on non-woven backing A rich velvet textile with an image of Description tropical leaves Dimensions Width 135 cm (53.15"), sold by the linear metre/yard Straight match 137 cm (53.94") Pattern repeat Remark Typical for velvet are the colour changes between the different panels and when stroking the fabric. This gives the collection Lush beautiful colour dynamics that ensure a luxurious appearance Adhesive Arte Clearpro or a good quality dispersion adhesive How to paste Paste the wall Light resistance Good lightfastness How to remove Strippable Fire retardant EU B-s1, d0 Fire retardant US Class A Maintenance Spongeable during hanging (dab away damp glue)