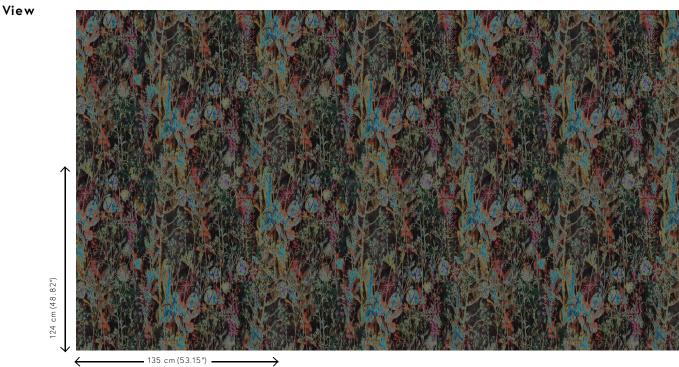

Dimensions Width 135 cm (53.15"), sold by the linear

metre/yard

Pattern repeat Straight match 124 cm (48.82")

Remark Typical for velvet are the colour changes

between the different panels and when stroking the fabric. This gives the collection Lush beautiful colour dynamics that ensure a luxurious appearance