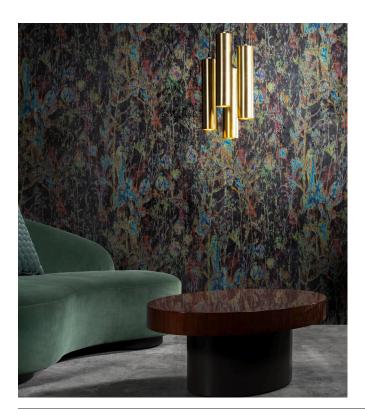

## Story behind the collection

The rich fabrics of rib velvet, lush botanical prints and sophisticated weaving techniques make Lush a very detailed and luxurious collection. The cool metal accents combine perfectly with the soft, velvet fabrics and complete the look.

## Technical specifications

Reference <u>29540</u>
Product category Couture

Composition Textile wallcovering on non-woven backing
Description A combination of colours, soft ribbed velvet

and a frivolous design

Dimensions Width 135 cm (53.15"), sold by the linear

metre/yard

Pattern repeat Straight match 124 cm (48.82")

Remark Typical for velvet are the colour changes

between the different panels and when stroking the fabric. This gives the collection Lush beautiful colour dynamics that ensure a luxurious appearance