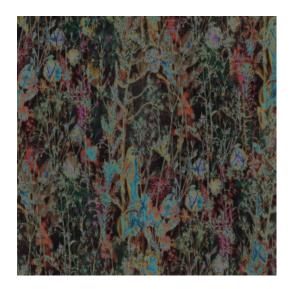

## Technical specifications

Reference <u>29540</u>
Product category Couture

Composition Textile wallcovering on non-woven backing
Description A combination of colours, soft ribbed velvet

and a frivolous design

Dimensions Width 135 cm (53.15"), sold by the linear

metre/yard

Pattern repeat Straight match 124 cm (48.82")

Remark Typical for velvet are the colour changes

between the different panels and when stroking the fabric. This gives the collection Lush beautiful colour dynamics that ensure a luxurious appearance