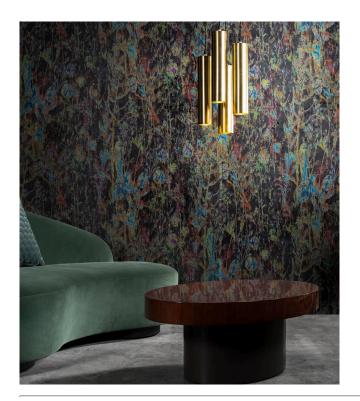

#### Story behind the collection

The rich fabrics of rib velvet, lush botanical prints and sophisticated weaving techniques make Lush a very detailed and luxurious collection. The cool metal accents combine perfectly with the soft, velvet fabrics and complete the look.

## Technical specifications

Reference 29541 Product category Couture

Composition Textile wallcovering on non-woven backing Description

A combination of colours, soft ribbed velvet

and a frivolous design

Width 135 cm (53.15"), sold by the linear Dimensions

metre/yard

Pattern repeat Straight match 124 cm (48.82")

Remark Typical for velvet are the colour changes

between the different panels and when stroking the fabric. This gives the collection Lush beautiful colour dynamics

that ensure a luxurious appearance

Adhesive Arte Clearpro or a good quality dispersion

adhesive

Paste the wall How to paste Light resistance Good lightfastness

How to remove Strippable Fire retardant EU B-s1, d0 Fire retardant US Class A