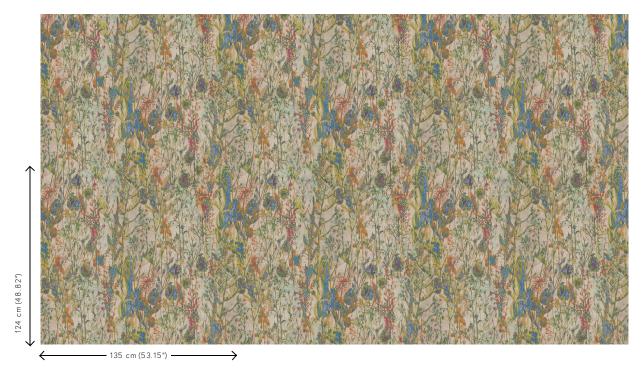

## Technical specifications

Reference 29541 Product category Couture

Composition Textile wallcovering on non-woven backing Description

A combination of colours, soft ribbed velvet

and a frivolous design

Width 135 cm (53.15"), sold by the linear Dimensions

metre/yard

Pattern repeat Straight match 124 cm (48.82")

Remark Typical for velvet are the colour changes

between the different panels and when stroking the fabric. This gives the collection Lush beautiful colour dynamics

that ensure a luxurious appearance

Adhesive Arte Clearpro or a good quality dispersion

adhesive

Paste the wall How to paste Light resistance Good lightfastness

How to remove Strippable Fire retardant EU B-s1, d0 Fire retardant US Class A