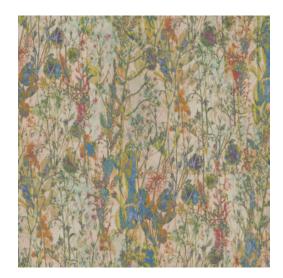

look.

## Technical specifications

Reference 29541 Product category Couture

Composition Textile wallcovering on non-woven backing Description

A combination of colours, soft ribbed velvet

and a frivolous design

Width 135 cm (53.15"), sold by the linear Dimensions

metre/yard

Pattern repeat Straight match 124 cm (48.82")

Remark Typical for velvet are the colour changes

between the different panels and when stroking the fabric. This gives the collection Lush beautiful colour dynamics

that ensure a luxurious appearance

Adhesive Arte Clearpro or a good quality dispersion

adhesive

Paste the wall How to paste Light resistance Good lightfastness

How to remove Strippable Fire retardant EU B-s1, d0 Fire retardant US Class A

Maintenance Spongeable during hanging (dab away

damp glue)





# Colourways (2)





29540

29541

### View



## More info? Click here

Order samples, calculate quantities, view instructional videos, download technical information and more: www.arte-international.com