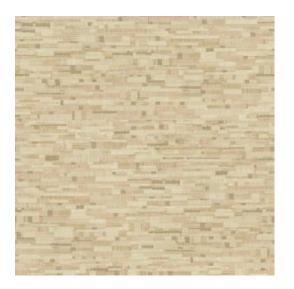

## **Technical specifications**

Reference 30200

Composition Wallpaper on non-woven backing
Dimensions Rolls of 10.05 m x 0.53 m (11 yds x 20.86")

Pattern repeat Straight match 64 cm (25.20")

Adhesive Arte Clearpro or a good quality dispersion