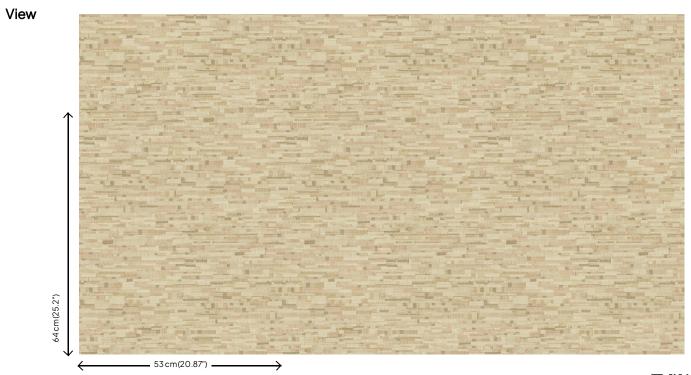

## **Technical specifications**

Reference 30200

Composition Wallpaper on non-woven backing
Dimensions Rolls of 10.05 m x 0.53 m (11 yds x 20.86")

Pattern repeat Straight match 64 cm (25.20")

Adhesive Arte Clearpro or a good quality dispersion