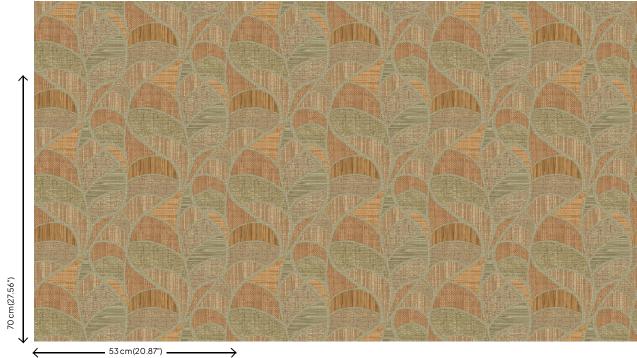

#### **Technical specifications**

Reference <u>30205</u>

Dimensions Rolls of  $10.05 \,\mathrm{m}\,\mathrm{x}\,0.53 \,\mathrm{m}\,(11 \,\mathrm{yds}\,\mathrm{x}\,20.86)$ 

Pattern repeat Straight match 70 cm (27.56")