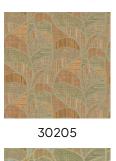

#### **Technical specifications**

Reference <u>30205</u>

Dimensions Rolls of  $10.05 \,\mathrm{m}\,\mathrm{x}\,0.53 \,\mathrm{m}\,(11 \,\mathrm{yds}\,\mathrm{x}\,20.86)$ 

Pattern repeat Straight match 70 cm (27.56")