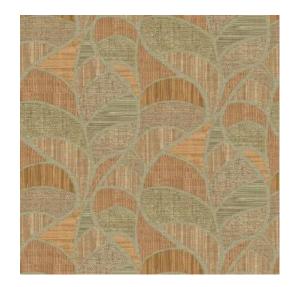

### Story behind the collection

In the Umami collection, you will find no less than four large murals with botanical designs that appear hand-painted. The murals are complemented by playful geometric prints and a wide selection of plain colours, each with its own realistic textile effect.

#### **Technical specifications**

Reference <u>30205</u>

Dimensions Rolls of  $10.05 \,\mathrm{m}\,\mathrm{x}\,0.53 \,\mathrm{m}\,(11 \,\mathrm{yds}\,\mathrm{x}\,20.86)$ 

Pattern repeat Straight match 70 cm (27.56")