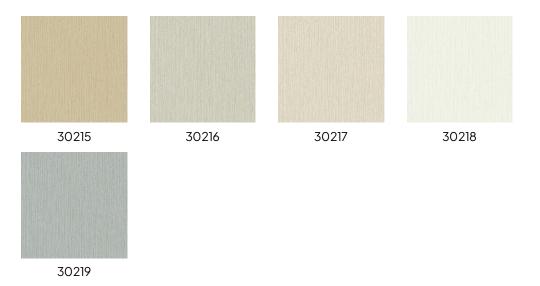

## **Technical specifications**

| Reference      |  |
|----------------|--|
| Composition    |  |
| Dimensions     |  |
| Pattern repeat |  |
| Adhesive       |  |
|                |  |

How to paste Light resistance How to remove Maintenance 30215 Wallpaper on non-woven backing Rolls of 10.05 m x 0.53 m (11 yds x 20.86") Free match 0 cm (0.00") Arte Clearpro or a good quality dispersion adhesive Paste the wall Good lightfastness Strippable Extra-washable

## Story behind the collection

In the Umami collection, you will find no less than four large murals with botanical designs that appear hand-painted. The murals are complemented by playful geometric prints and a wide selection of plain colours, each with its own realistic textile effect.







## Colourways (5)



More info? Click here