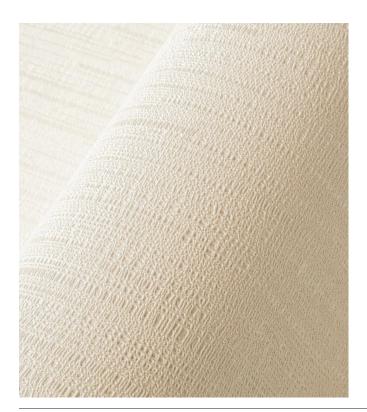

## **Technical specifications**

| Reference        | 30220                                               |
|------------------|-----------------------------------------------------|
| Composition      | Wallpaper on non-woven backing                      |
| Dimensions       | Rolls of 10.05 m x 0.53 m (11 yds x 20.86")         |
| Pattern repeat   | Free match 0 cm (0.00")                             |
| Adhesive         | Arte Clearpro or a good quality dispersion adhesive |
| How to paste     | Paste the wall                                      |
| Light resistance | Goodlightfastness                                   |
| How to remove    | Strippable                                          |
| Maintenance      | Extra-washable                                      |

## Story behind the collection

In the Umami collection, you will find no less than four large murals with botanical designs that appear hand-painted. The murals are complemented by playful geometric prints and a wide selection of plain colours, each with its own realistic textile effect.