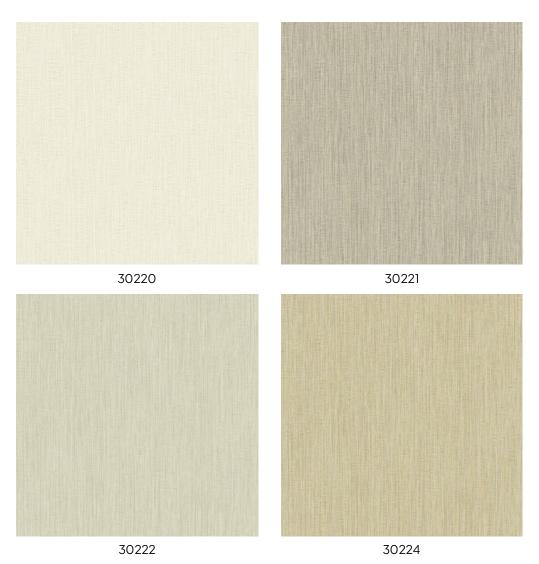

## **Technical specifications**

| Reference        | 30220                                               |
|------------------|-----------------------------------------------------|
| Composition      | Wallpaper on non-woven backing                      |
| Dimensions       | Rolls of 10.05 m x 0.53 m (11 yds x 20.86")         |
| Pattern repeat   | Free match 0 cm (0.00")                             |
| Adhesive         | Arte Clearpro or a good quality dispersion adhesive |
| How to paste     | Paste the wall                                      |
| Light resistance | Goodlightfastness                                   |
| How to remove    | Strippable                                          |
| Maintenance      | Extra-washable                                      |

## Story behind the collection

In the Umami collection, you will find no less than four large murals with botanical designs that appear hand-painted. The murals are complemented by playful geometric prints and a wide selection of plain colours, each with its own realistic textile effect.