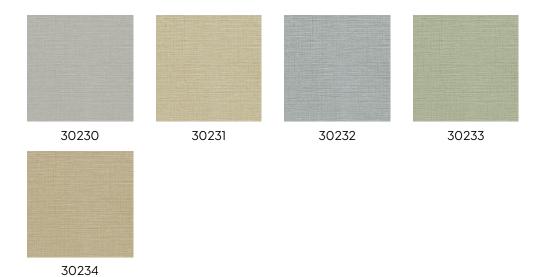

## Story behind the collection

In the Umami collection, you will find no less than four large murals with botanical designs that appear hand-painted. The murals complemented by playful geometric prints and a wide selection of plain colours, each with its own realistic textile effect.

## **Technical specifications**

Reference 30230

Composition Wallpaper on non-woven backing Rolls of  $10.05 \,\mathrm{m}\,\mathrm{x}\,0.53 \,\mathrm{m}\,(11 \,\mathrm{yds}\,\mathrm{x}\,20.86")$ Dimensions Straight match 64 cm (25.20"), or free match Pattern repeat Adhesive

Arte Clearpro or a good quality dispersion

adhesive

How to paste Paste the wall Light resistance  $Good\,light fastness$ 

How to remove Strippable Maintenance Extra-washable





## Colourways (5)



## Moreinfo? Click here