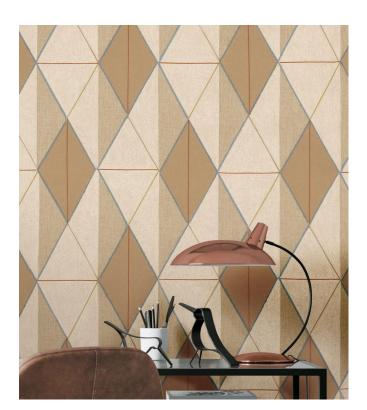

## **Technical specifications**

How to paste Light resistance How to remove Maintenance 30235 Rolls of 10.05 m x 0.53 m (11 yds x 20.86") Drop match 64/32 cm (25.20"/12.60") Arte Clearpro or a good quality dispersion adhesive Paste the wall Good lightfastness Strippable Extra-washable