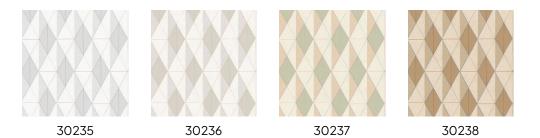

## **Technical specifications**

How to paste Light resistance How to remove Maintenance 30235 Rolls of 10.05 m x 0.53 m (11 yds x 20.86") Drop match 64/32 cm (25.20"/12.60") Arte Clearpro or a good quality dispersion adhesive Paste the wall Good lightfastness Strippable Extra-washable