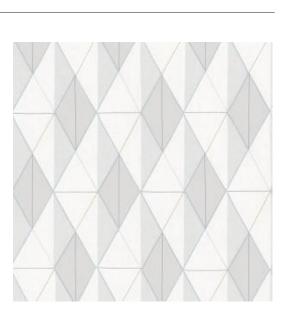

## **Technical specifications**

How to paste Light resistance How to remove Maintenance 30235 Rolls of 10.05 m x 0.53 m (11 yds x 20.86") Drop match 64/32 cm (25.20"/12.60") Arte Clearpro or a good quality dispersion adhesive Paste the wall Good lightfastness Strippable Extra-washable