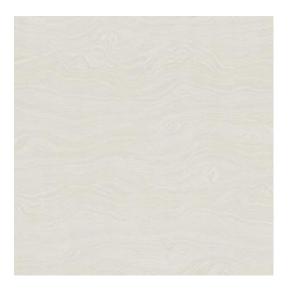

## **Technical specifications**

Reference <u>30240</u>

Composition Wallpaper on non-woven backing
Dimensions Rolls of 10.05 m x 0.70 m (11 yds x 27.56")

Pattern repeat Straight match 64 cm (25.20")

Adhesive Arte Clearpro or a good quality dispersion