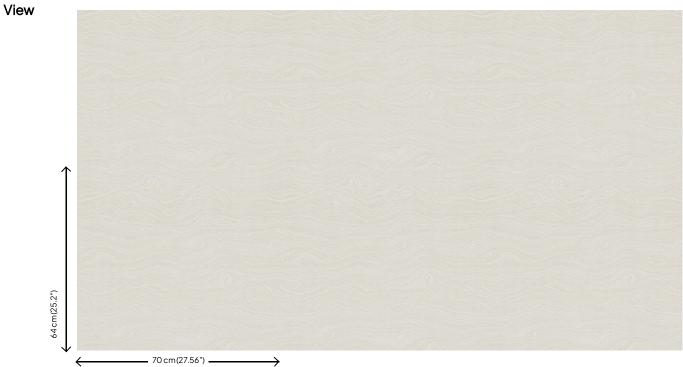

## **Technical specifications**

Reference <u>30240</u>

Composition Wallpaper on non-woven backing
Dimensions Rolls of 10.05 m x 0.70 m (11 yds x 27.56")

Pattern repeat Straight match 64 cm (25.20")

Adhesive Arte Clearpro or a good quality dispersion